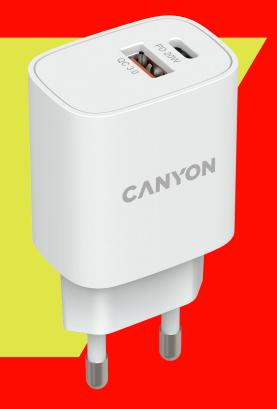

## **Fast Charging PD & QC 3.0 Wall Adapter**

H-20

**20**w

QC3.0

- Powerful charger
- Charges 3 times faster than usual
- PD fast charging protocol, 20W
- QC 3.0 fast charging protocol, 18W
- Input: 100-240V

- Output: USB-A DC 5V / 3A, 9V / 2A, 12V / 1.5A
- Output: USB-C DC 5V / 3A, 9V / 2.22A, 12V / 1.67A
- 4 types of protection
- Compatibility: most smartphones, mobile phones, tablets, GPS, cameras, MP3, MP4, PDA, etc.

**MODEL** 

CNE-CHA20W04

white

5291485008604

This wall adapter can charge two devices simultaneously via Quick Charge 3.0 and Power Delivery protocols. The required voltage and current required for the connected gadget are determined automatically. Smart identification of optimal charging parameters protects gadgets from overheating and thus prolongs battery life. As a result, you can charge two devices at the same time three times faster!