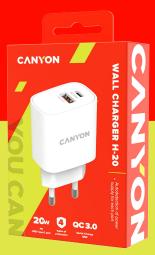

## **Fast Charging PD & QC 3.0 Wall Adapter**

H-20

**20**w

QC3.0

- Powerful charger
- Charges 3 times faster than usual
- PD fast charging protocol, 20W
- QC 3.0 fast charging protocol, 18W
- Input: 100-240V

- Output: USB-A DC 5V / 3A, 9V / 2A, 12V / 1.5A
- Output: USB-C DC 5V / 3A, 9V / 2.22A, 12V / 1.67A
- 4 types of protection
- Compatibility: most smartphones, mobile phones, tablets, GPS, cameras, MP3, MP4, PDA, etc.

**MODEL** 

CNE-CHA20W04

white

5291485008604

This wall adapter can charge two devices simultaneously via Quick Charge 3.0 and Power Delivery protocols. The required voltage and current required for the connected gadget are determined automatically. Smart identification of optimal charging parameters protects gadgets from overheating and thus prolongs battery life. As a result, you can charge two devices at the same time three times faster!