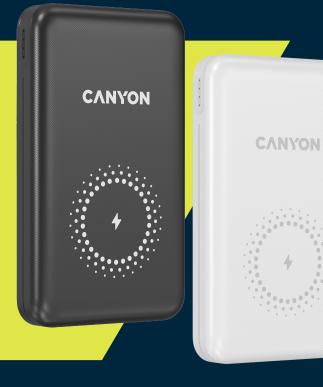

## Power Bank With Wireless Charging Function 10000 mAh PB-1001

Magnetic wireless Quick charge power charging 10w delivery 6 types of Dual input protection Liahtning & USB-C CANYON

**CANYON** 

**NOVNA** 

- LED charge indicator
- Supports Quick Charge 3.0 and PD 18 W

black

white

- 6 levels of protection
- 2 inputs: USB-C + Lightning

- 2 outputs: USB-A + USB-C PD
- USB-C connector: works for input and output
- 10W Magsafe Wireless magnetic charging
- Wireless charging for iPhone 12/13
- Wired charging for iPhone and Android smartphones

This power bank can charge gadgets both via cable and wireless magnetic technology. The built-in wireless charging module is compatible with iPhone 12/13. Share battery power with friends, even if your gadgets have different connectors. In addition, you can charge the battery itself by connecting it to a power outlet via a USB-C or Lightning cable. The device supports Quick charge 3.0 and PD 18W charging protocols. The charging power is detected automatically, which helps avoid overheating the gadget and increases battery life. Battery capacity 10,000 mAh. The battery is equipped with an LED indicator to check the charge level easily. Less hassle and more functionality!