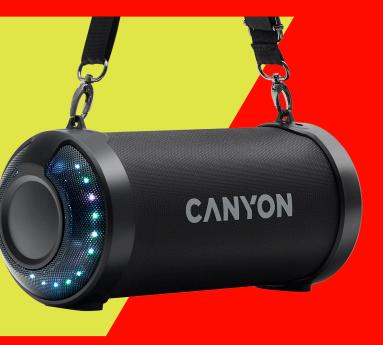

## Outdoor wireless speaker

BSP-7

Party lights

included

Multicompatibility
Win/iOS/Android

CANYON

- Deep bass
- Party lights
- "True Wireless Stereo" function
- Bluetooth version 5.0
- Operating range: up to 10 m
- Frequency: 120-15000 Hz
- Playing time: 4h (no light), 2.5h (with light) at 50% volume
- MODEL

CNE-CBTSP7

black

5291485006907

- Interfaces: BT, FM, AUX, USB
- Power: 9 W
- Transmitted power per channel: <20 mW
- Compatible with: Windows / iOS / Android
- Size: 278 x 117 x 128 mm
- Weight netto: 0.9 kg
- Shoulder strap

This speaker will add a festive mood to your home party and picnic!

Deep surround sound combined with stylish lighting will create
a lively atmosphere for relaxation, training, or friend meeting.
The speaker is compatible with Windows, iOS, and Android and supports four connection types - Bluetooth, FM, AUX, USB - a full range for control and usage. Wireless connection Bluetooth 5.0 provides high-quality music signal transmission at high speeds at a distance of up to 10 meters while saving battery power. The optimal size and the shoulder strap allow you to easily carry the speaker to a picnic or country house and arrange nice outdoor parties.