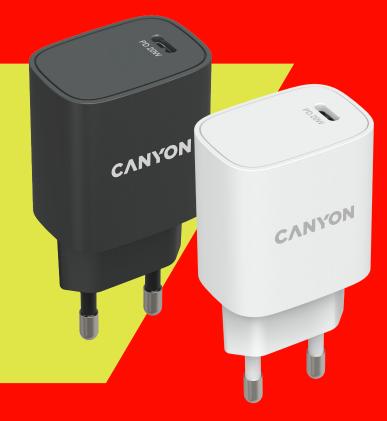

## **CANYON**

## **Wall Charger 20W** With PD USB-C

H-20

**20**w

**USB-C** 

Charging port

- Smart detection of charging current parameters
- Fast Charge PD 20W
- USB-C port for charging
- Input: 100-240 B
- Output: DC PD 5.0V/3.0A, 9.0V/2.22A, 12.0V/1.67A, 20.0W (Max)
- Compatibility: most smart phones, mobile phones, tablets, GPS, cameras, MP3, MP4, PDA, etc.

## MODEL

CNE-CHA20W02 white 5291485008581 CNE-CHA20B02 black 5291485008598

• 4 types of protection

This AC adapter automatically detects the voltage and current required for a connected gadget due to the Power Delivery protocol. This allows the adapter to charge devices three times faster than usual while protecting them from overheating and thus extending battery life. In addition, the adapter is reliably protected from short circuits, current overload, overheating, and overvoltage. New technology in a classic form factor!