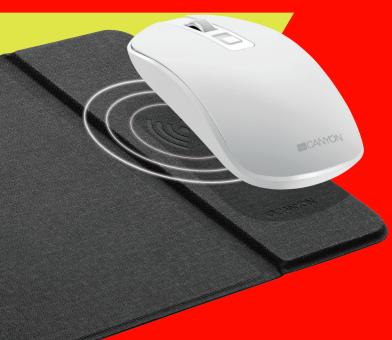

This mat is great for those who want to optimize the use of table space. You can charge almost any gadget thet supports QI wireless charging standard - just place your smartphone, earbuds or a mouse on the right side of the mat. The wear-resistant surface is covered with a special fabric made of polyurethane fibers and special fiberglass, which provides high-precision control over the cursor movement and convenient maneuvering. It is great for all types of mouse sensors, including made for gaming. The rug will not slip on the table due to the anti-slip rubber base. The mousepad is totally safe, as it has multiple levels of protection from overvoltage, overheating, short circuit and overload.