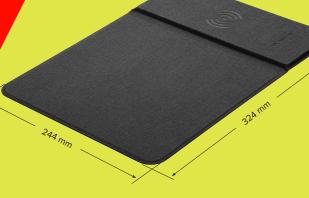

## Wireless charging mouse pad

**MP-W5** 

- 324x244x6 mm size
- QI standard support
- Works with most Ql-compatible gadgets
- Wireless charging point input: 5V/9V-2A, output 5W / 7,5W / 10W
- Charging efficiency up to 75%
- Surface optimized for all types of mice
- Upper side: PU + Fiberglass, stitched frame