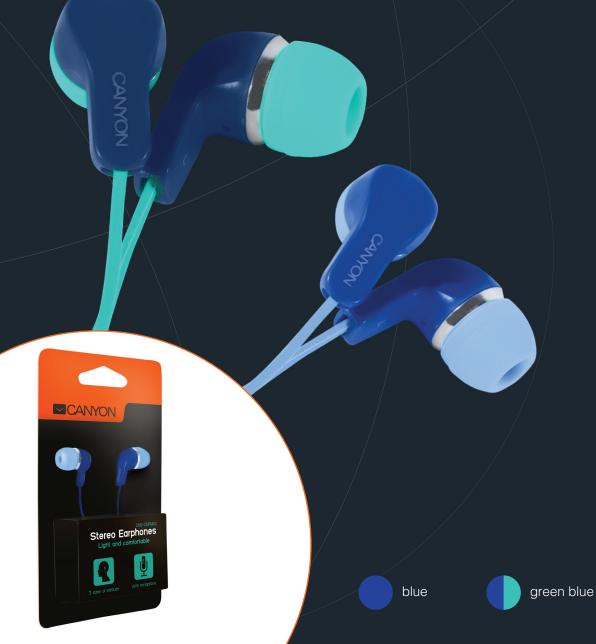

## STEREO EARPHONES WITH INLINE MICROPHONE

| Model: | CNS-CEPM02BL  | 5291485001629 |
|--------|---------------|---------------|
|        | CNS-CEPM02GBL | 5291485001636 |

Light and comfortable CNS-CEP02 Stereo Earphones offer the best combination of sound quality, portability, and blockage of outside sounds. For optimum individual fit and comfort, a set of S/M/L ear pads is included. Managing music and calls is quick and simple with an inline microphone. Enjoy your favorite music with long-lasting comfort. These earphones are available in two trendy colors.

## **Features:**

Driver diameter: 10mm Impedance: 32 Ohm Frequency range: 20-20000Hz Cable length: 1.2m Sensitivity: 100dB+/-3dB 3 sizes of earbuds Inline microphone