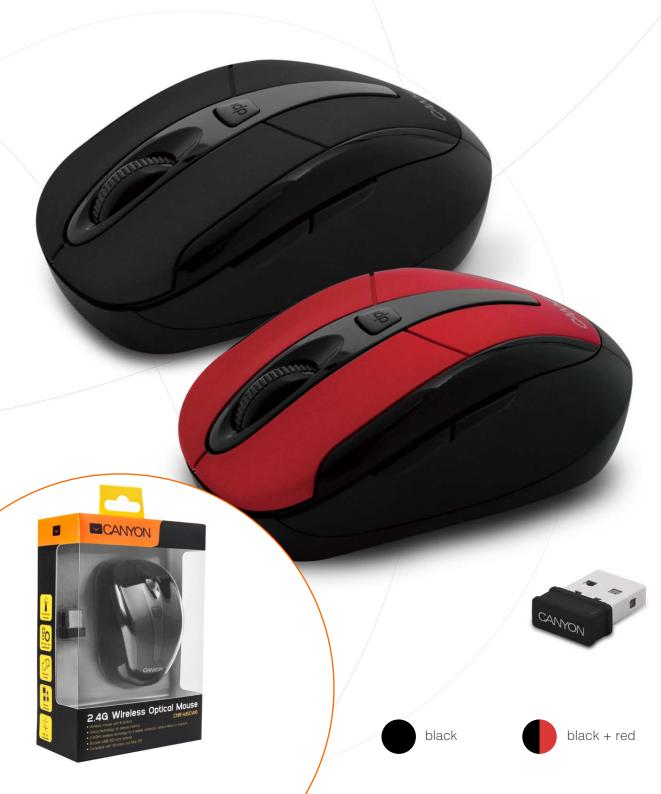

## WIRELESS OPTICAL MOUSE

 Model:
 CNR-MSOW06B
 black
 8717371859534

 CNR-MSOW06R
 black + red
 8717371859541

If you're looking for more freedom when working on your notebook or PC, this wireless mouse is a great solution to avoid a clutter of wires on your desk. It offers you advanced laser technology of 2.4 GHz and a switchable up to 1600 dpi resolution for impressive performance. The mouse features a unique built-in storage compartment for its super-mini USB receiver. It has an ergonomic and compact design for a comfortable navigation, a high precision motion control and smooth tracking. It is available in black/red and black.

## **Features:**

Ergonomic design
1600 dpi switchable resolution
USB interface
Compatible with Microsoft, Windows 7