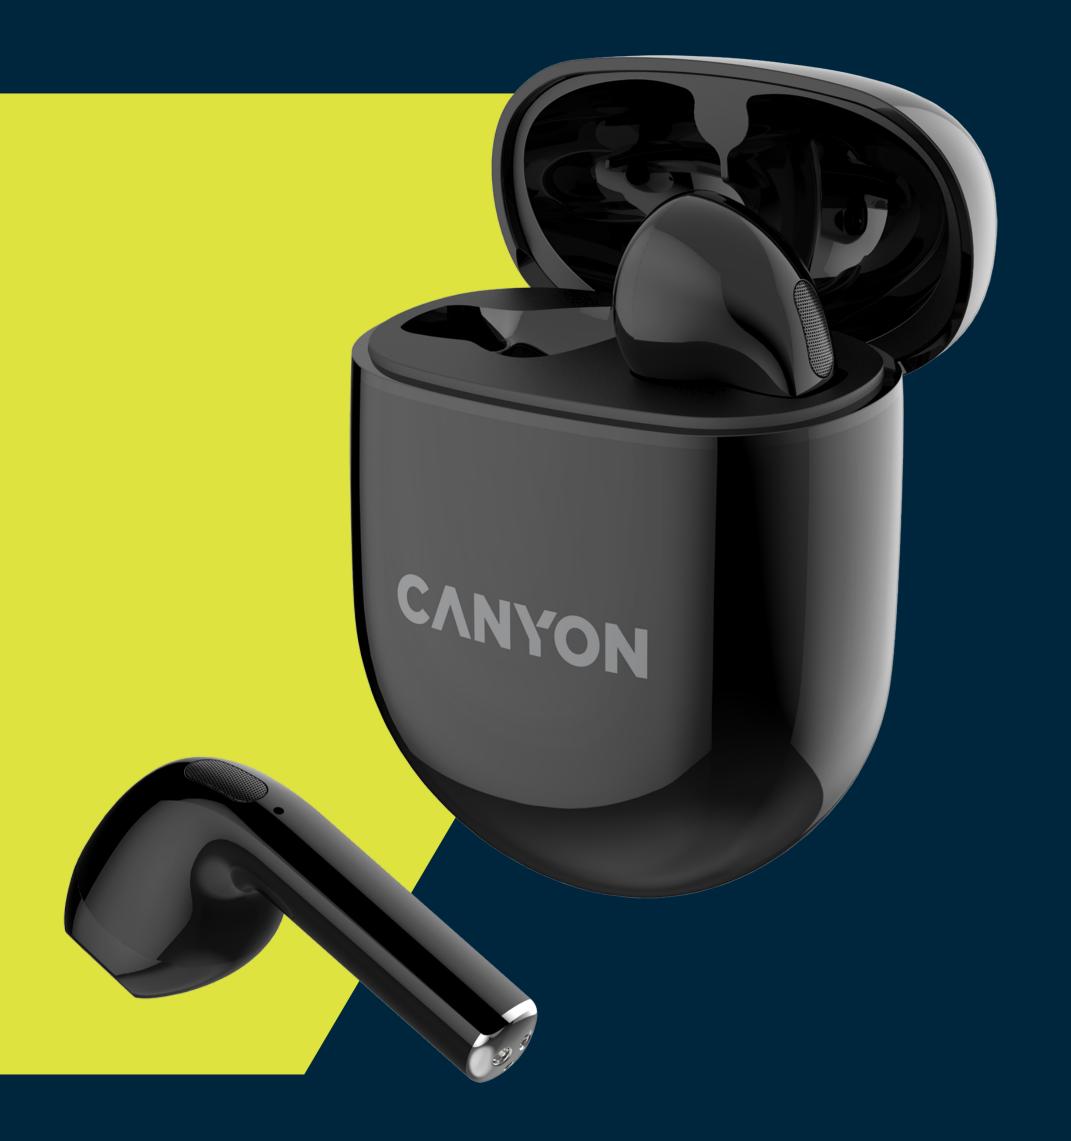

## CANYON

## True wireless stereo headset

TWS-6

Soft touch

silicon case

(B

Energy effective

BT 5.3

Gaming mode latency

## MODEL

CNS-TWS6B black 5291485010065 CNS-TWS6BE beige 5291485010072 It's easy to get lost in the market of true wireless earphones, but don't worry – there's a good option just for you. TWS-6 is the right choice for anyone looking for a great audio experience while on the go. They are lightweight with a comfy, secure fit. The battery life is impressive, with up to 4.5 hours of playback on a single charge. With the charging case, you can get up to 21 hours. If that isn't enough, charge it in just two hours with any Type-C cable. The controls are intuitive and easy to use. The Bluetooth 5.3 connectivity is reliable and energy-effective, allowing you to keep a stable connection to your phone or other devices. Also, a low latency of 50ms makes these earphones suitable for gaming. It would be an excellent choice for those who want a great audio experience!