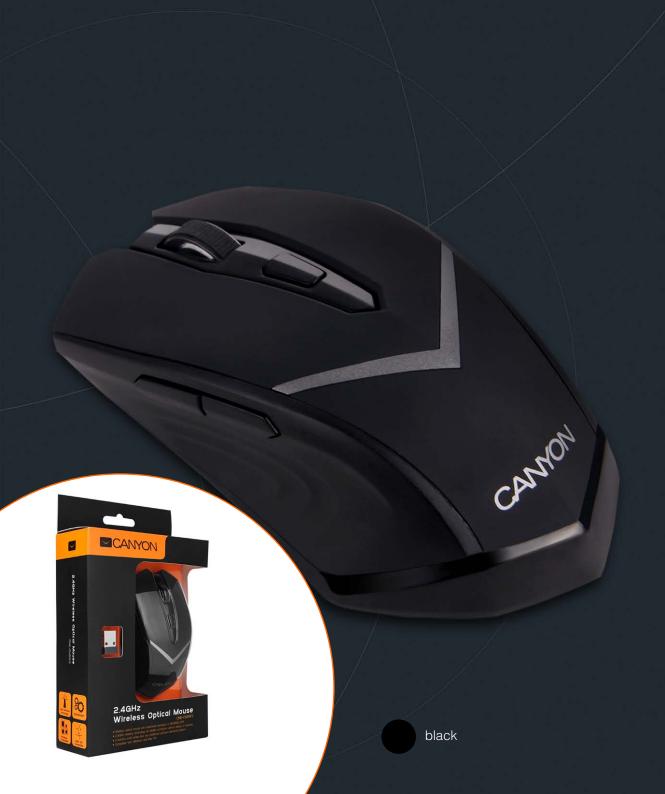

## STRICT V-SHAPED MOUSE

Model:

CNE-CMSW3

8717371864033

The strict design and silver V-shaped stripe on the body tell us that CNE-CMSW3 is a mouse with a temper. The wireless mouse is equipped with two main buttons, a ribby scrolling wheel, thin CPi button and additional up/down directorial buttons. It is suitable for both hands.

## **Features:**

Wireless optical mouse with switchable resolution of 800/1600 dpi

2,4 GHz wireless technology for reliable connection without delays or dropouts

3 buttons, scroll wheel plus two additional Up/ Down directional buttons