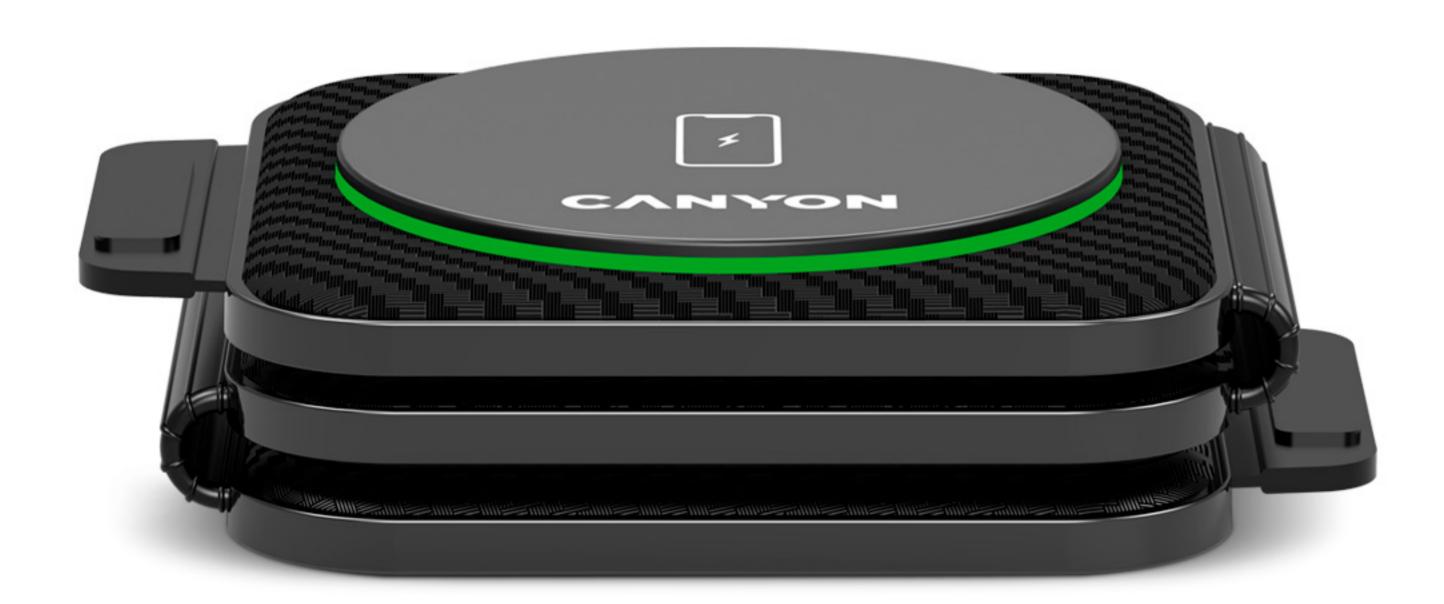

# FOLDABLE WIRELESS CHARGING STATION WCS-305

Meet the Canyon WCS-305 charging station — a liberating solution to break free from the tangles of charging cables. Compatible with most smartphones and devices following the Qi standard, including iPhone, Apple Watch, and AirPods, this compact station is your ticket to charging simplicity.

When folded up, WCS-305 is pocket-size. You can shape it into a triangle, and it becomes a versatile phone holder, accommodating your device vertically or horizontally.

Worried about keeping your cases on? No problem! The station's high effective charging distance ensures your devices charge effortlessly with their cases intact.

Your gadgets are in good hands with the anti-slip coating, providing extra protection, and the LED ambient light keeps you informed at a glance.

Ready to ditch those annoying wires now? Embrace the wireless charging revolution with the Canyon WCS-305 charging station.