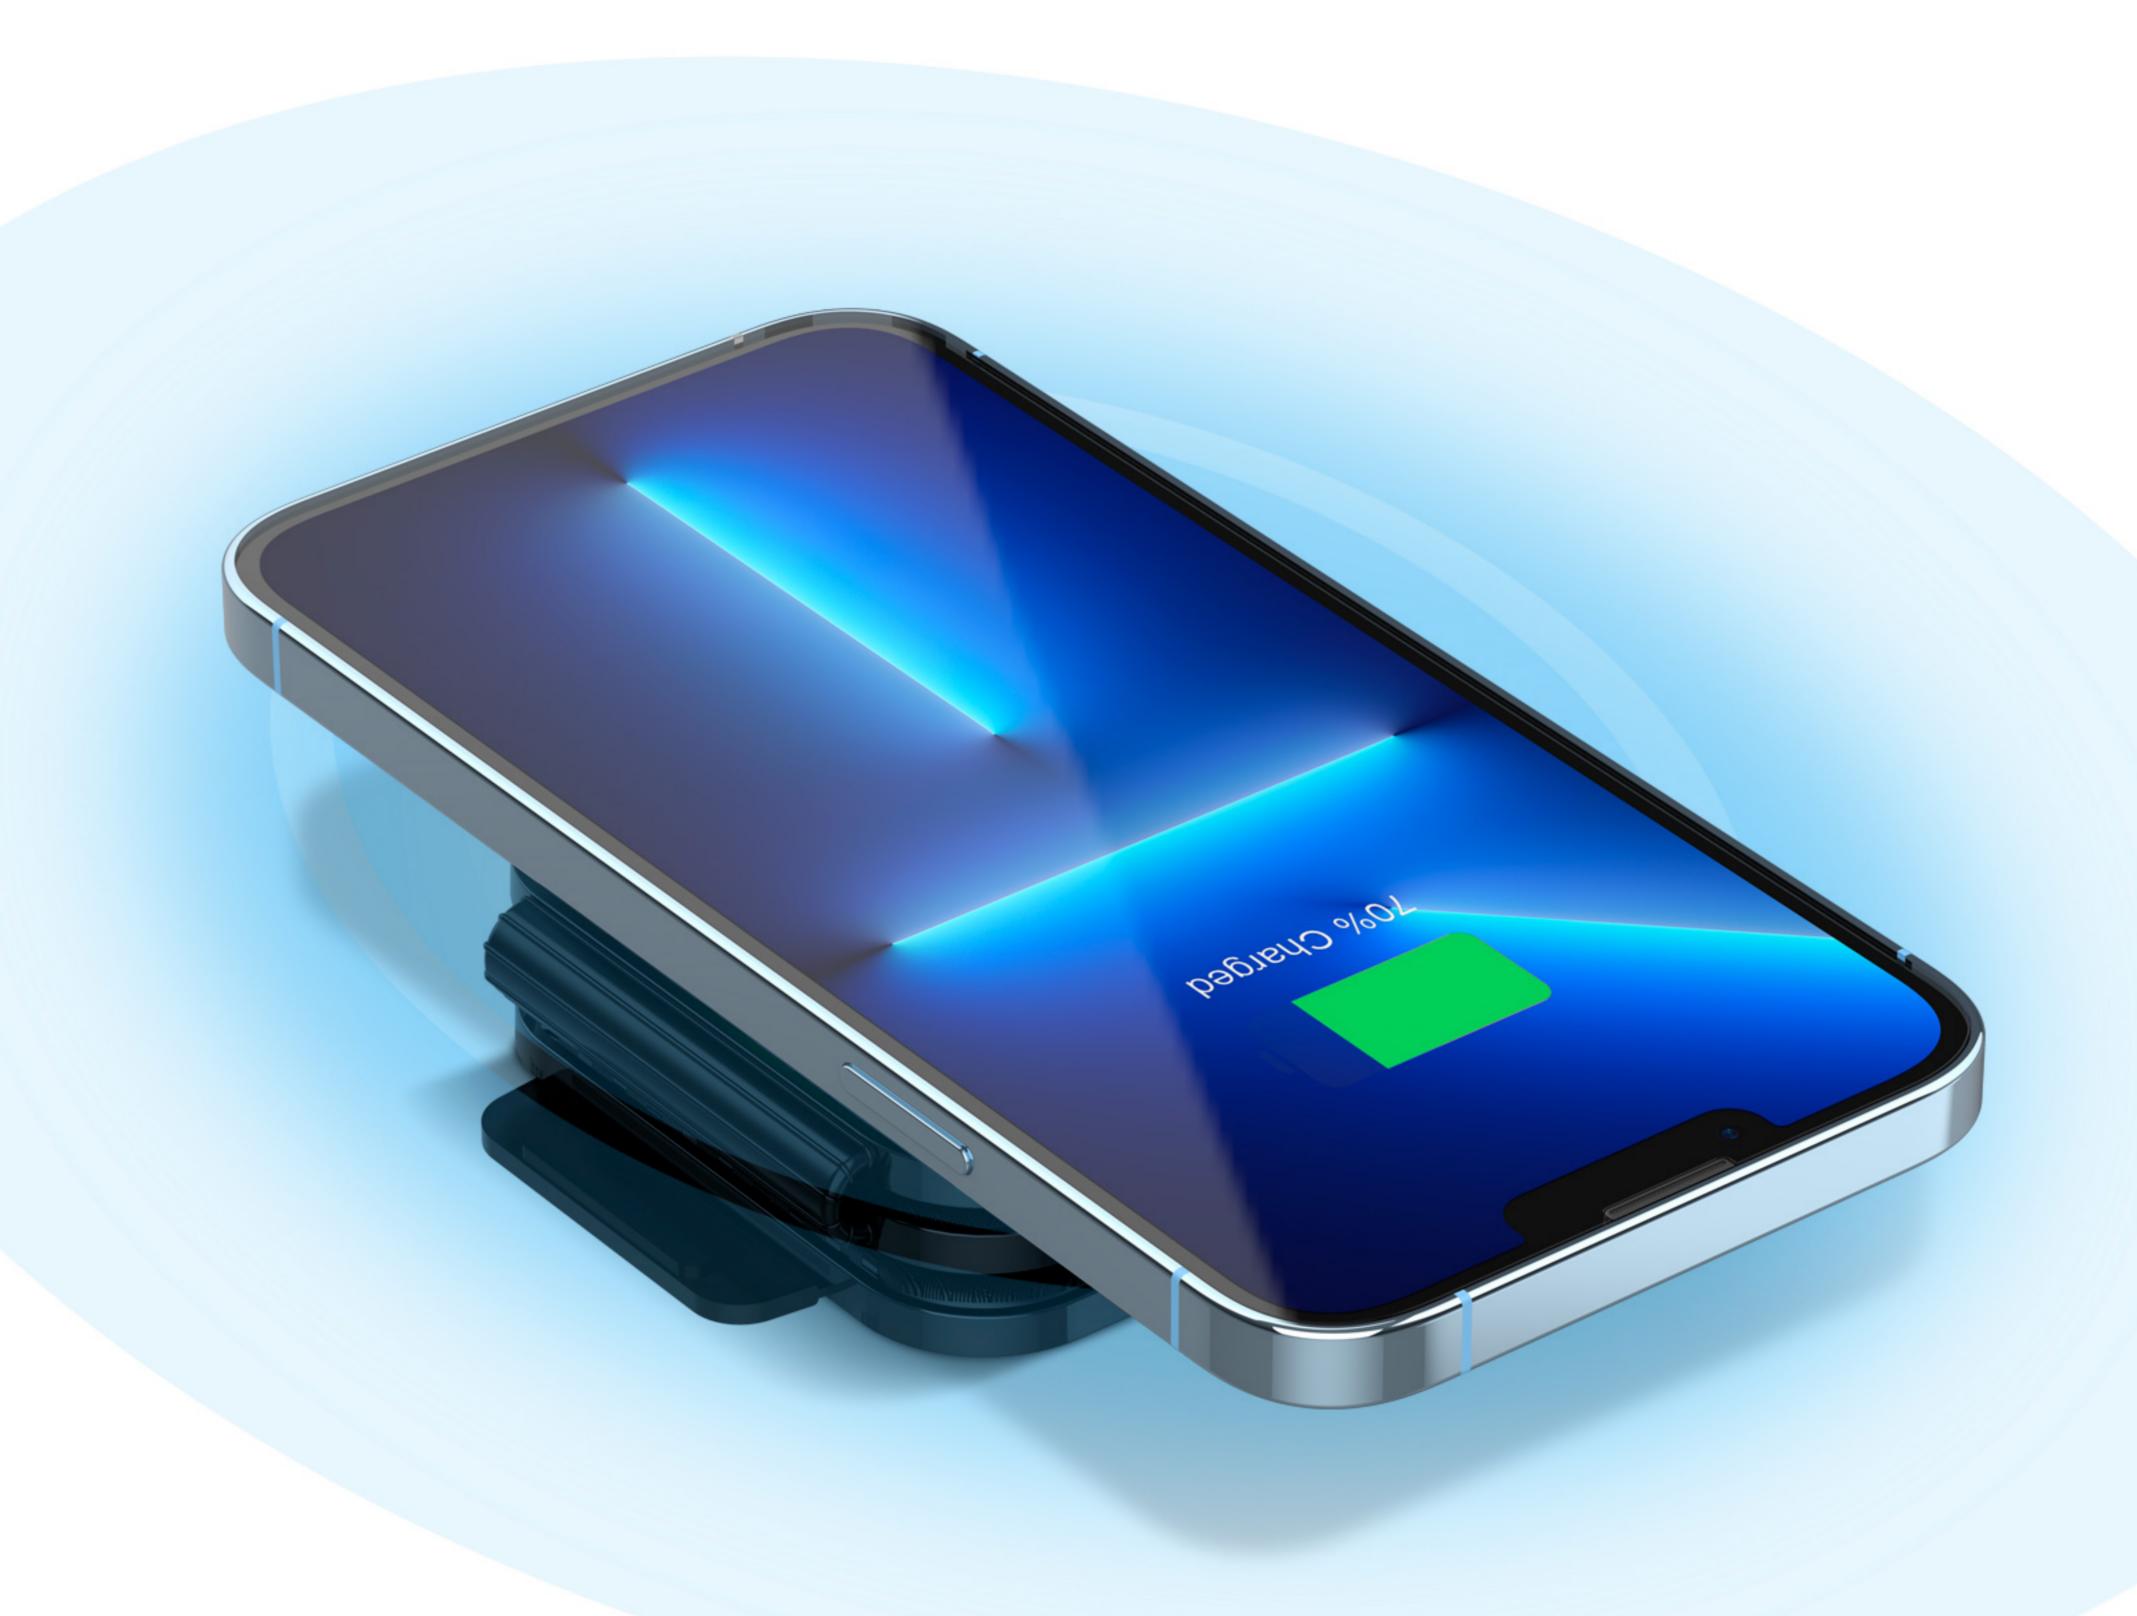

#### CHARGES YOUR DEVICE FASTER

The wireless charging station comes equipped with Quick Charge support, ensuring your device reaches full battery in no time. We also added an 18W Power Delivery adapter and a Type C cable to the package. No more waiting around – just speedy, efficient charging at its finest!