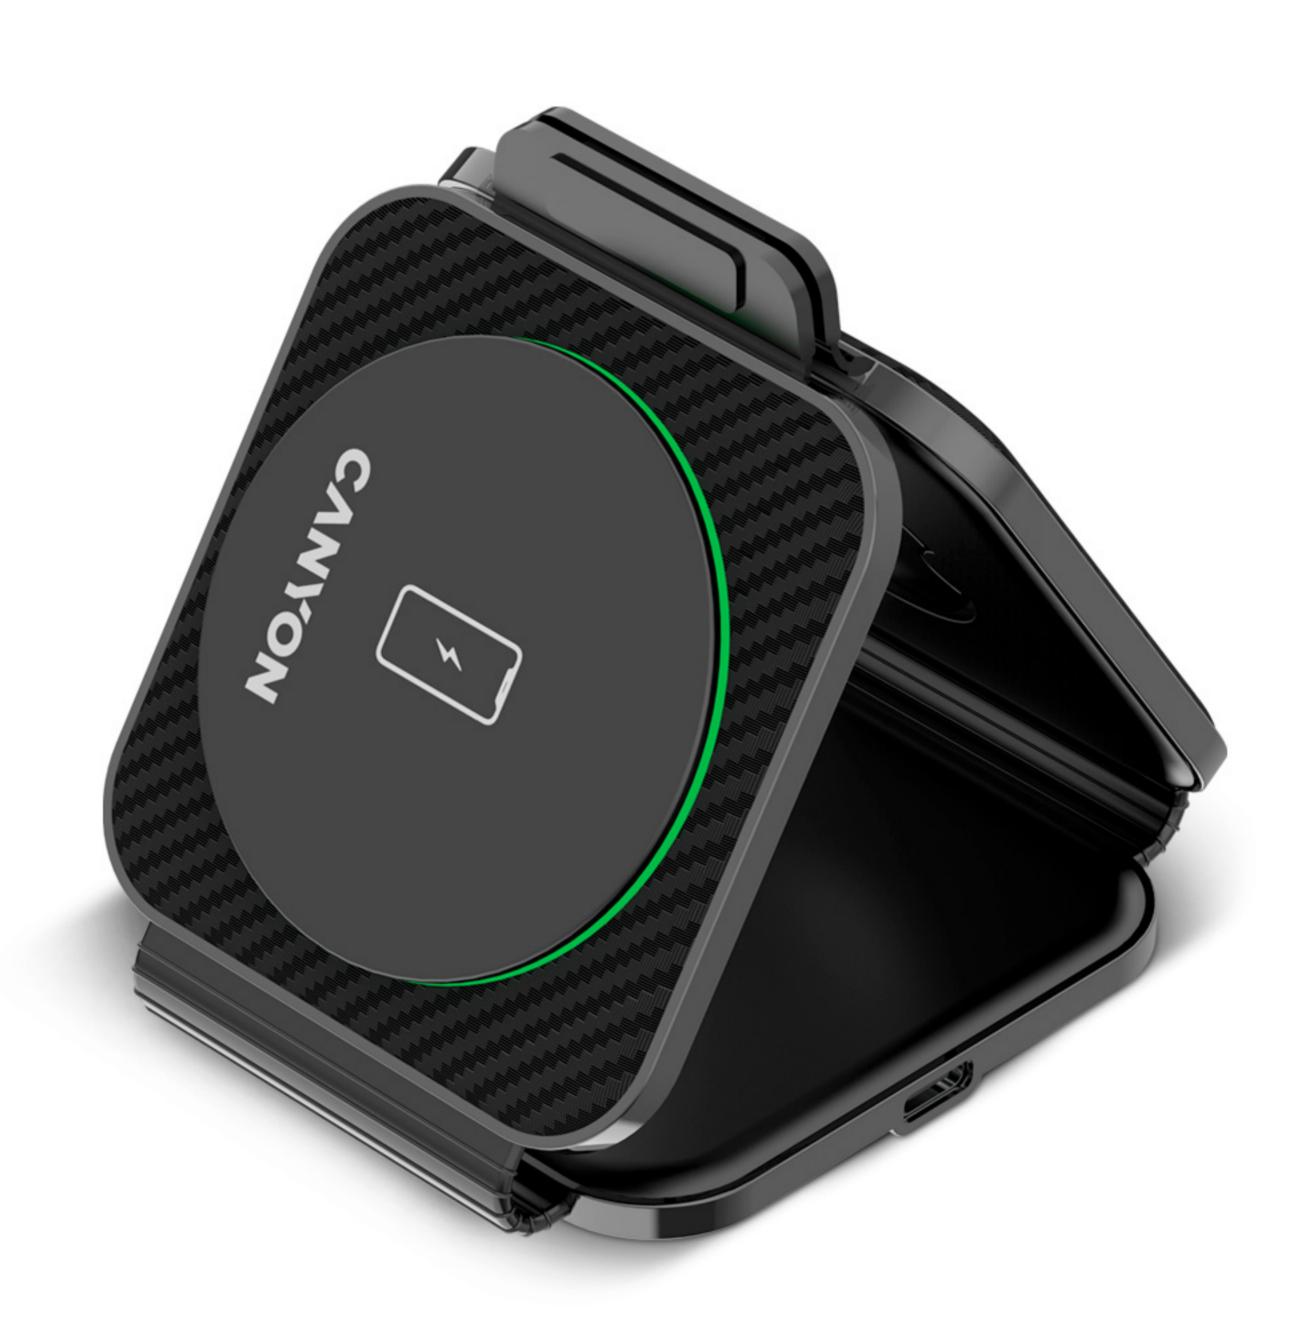

When folded up, WCS-305 is pocket-size. You can shape it into a triangle, and it becomes a versatile phone holder, accommodating your device vertically or horizontally.

Worried about keeping your cases on? No problem! The station's high effective charging distance ensures your devices charge effortlessly with their cases intact.

#### FOLDABLE AND COMPACT

Fold the device and use the travel case for easy carry: this charger is fun-sized and fits into your pocket. When fully unfolded, it charges three devices simultaneously. You can form a triangle shape and use it as a phone holder with charging functionality.