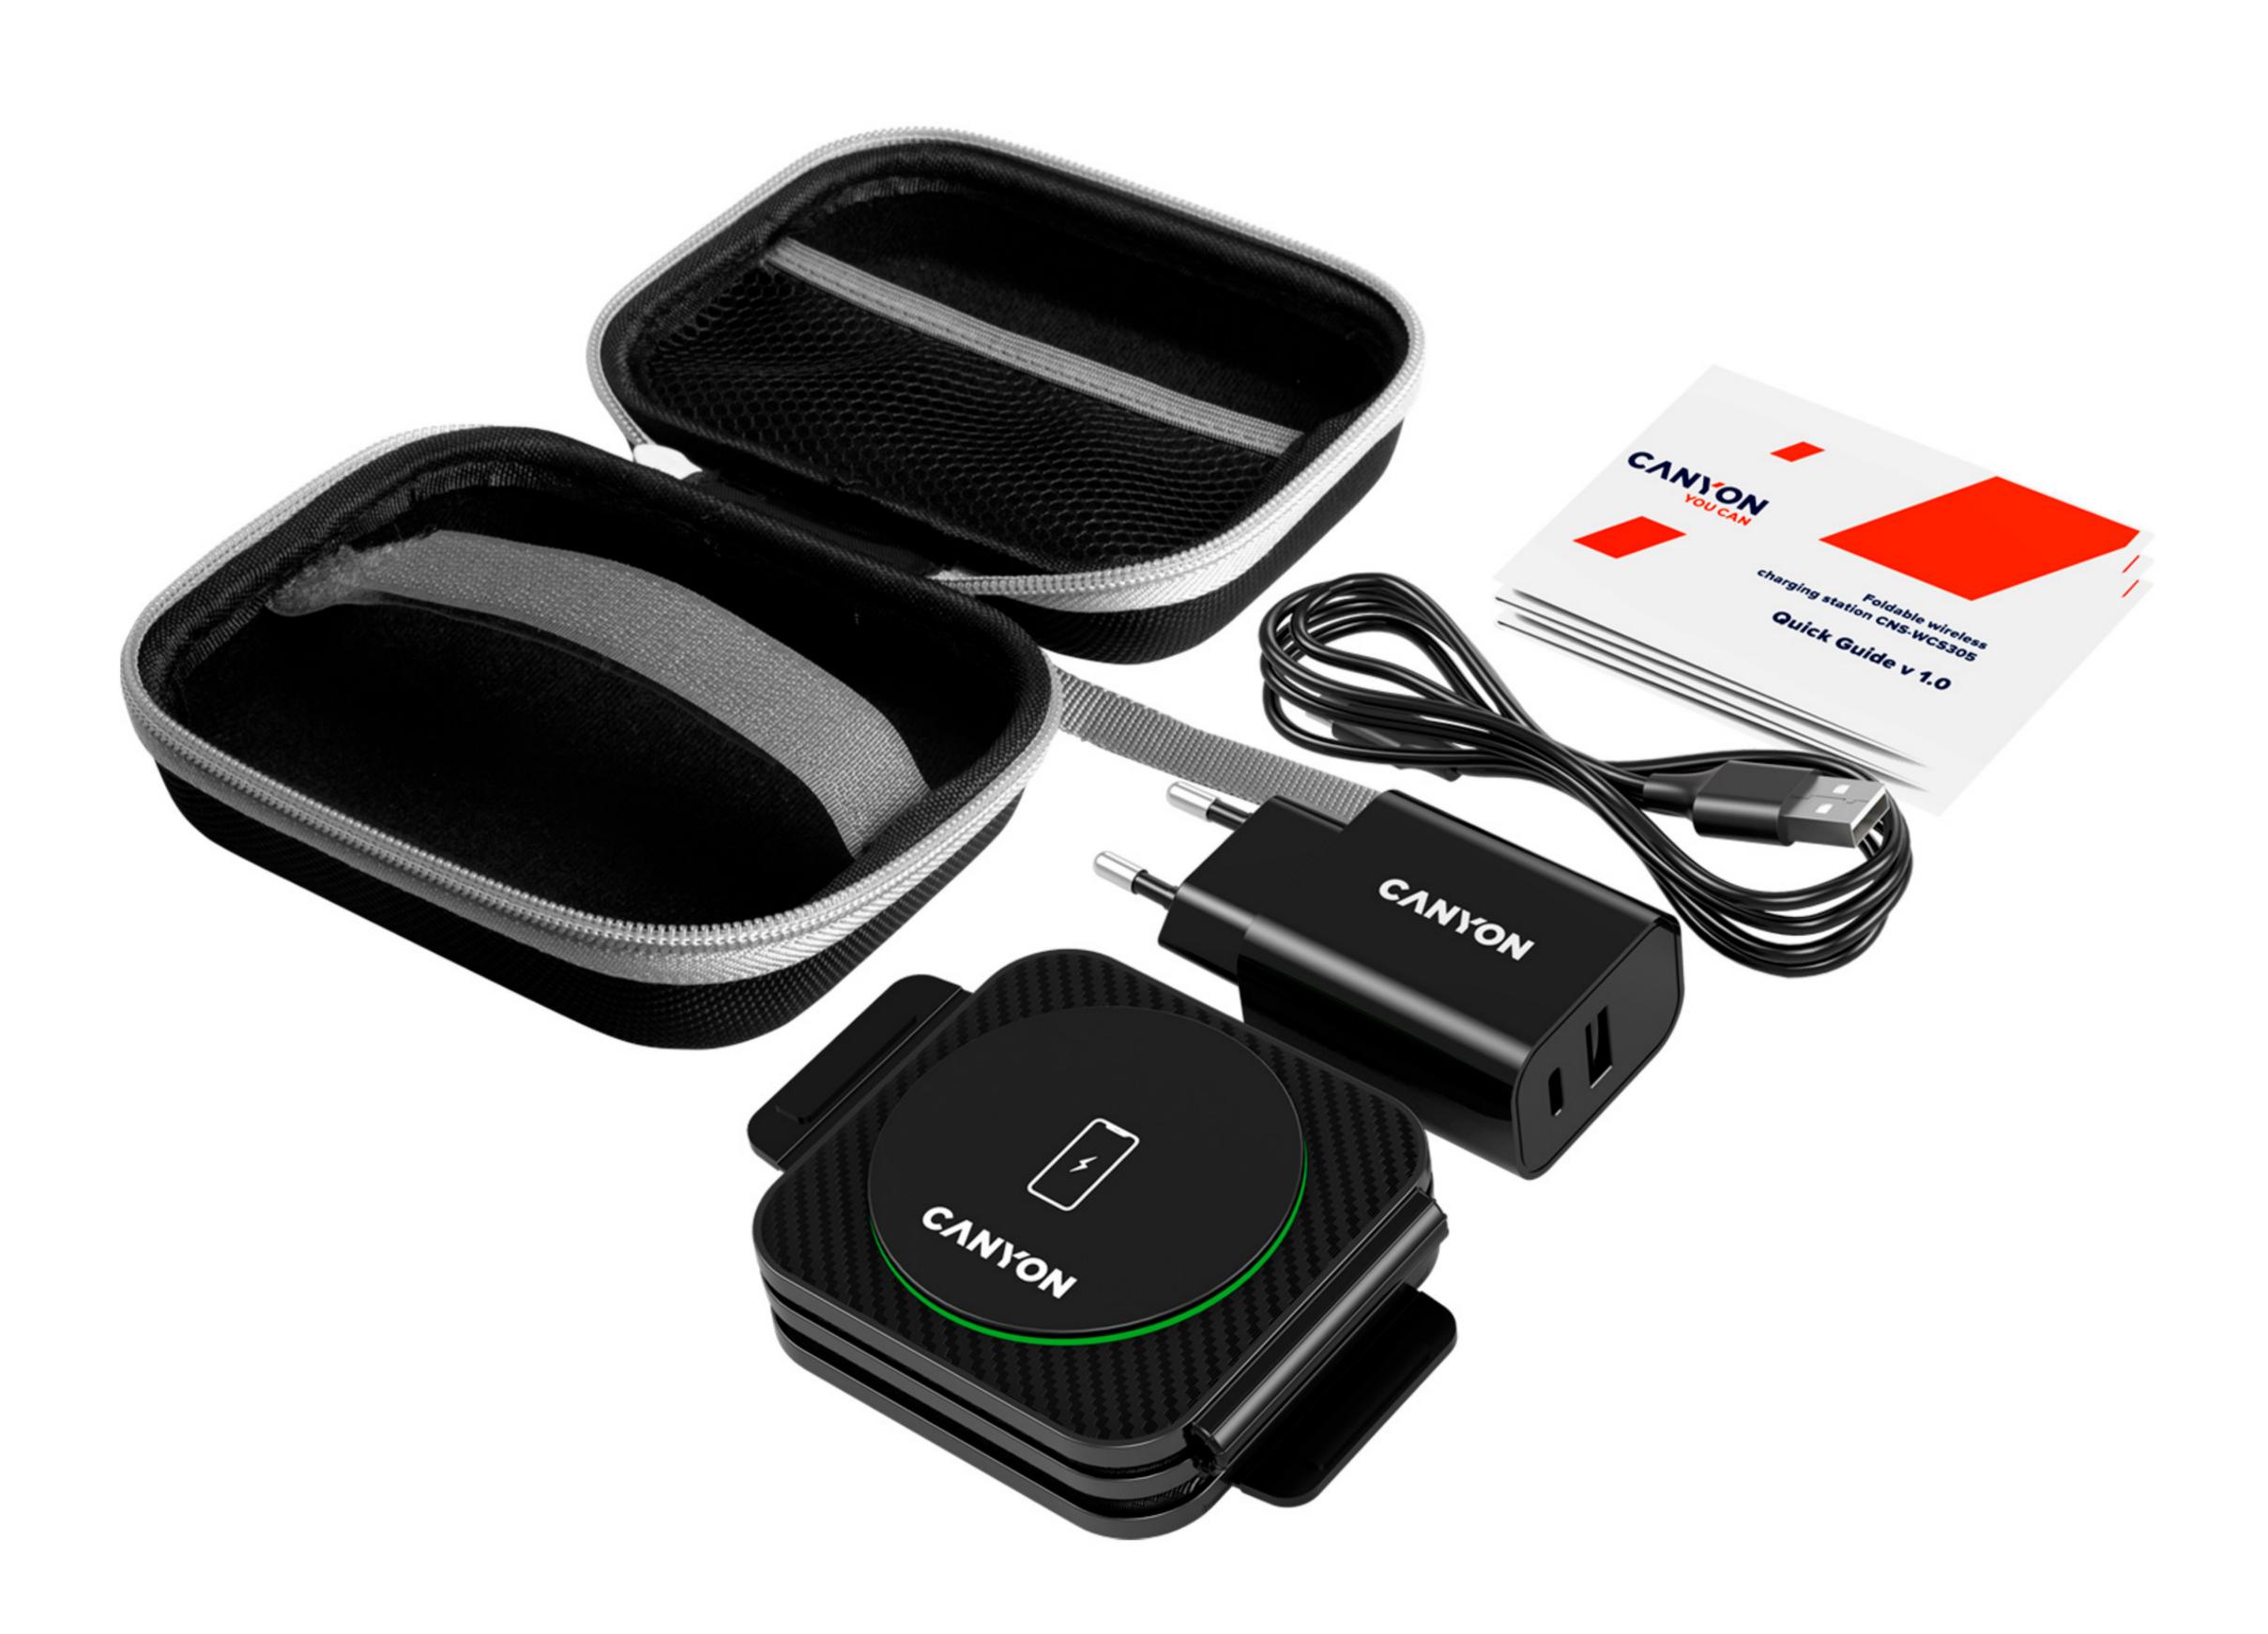

## IN THE BOX

- Quick gude
- Power Adapter
- USB Type C cable
- Travel Case

Package includes a stylish textile case, ensuring all your charging accessories stay organized and easily accessible.

#### FOLDABLE AND COMPACT

Fold the device and use the travel case for easy carry: this charger is fun-sized and fits into your pocket. When fully unfolded, it charges three devices simultaneously. You can form a triangle shape and use it as a phone holder with charging functionality.

#### CHARGES YOUR DEVICE FASTER

The wireless charging station comes equipped with Quick Charge support, ensuring your device reaches full battery in no time. We also added an 18W Power Delivery adapter and a Type C cable to the package. No more waiting around – just speedy, efficient charging at its finest!