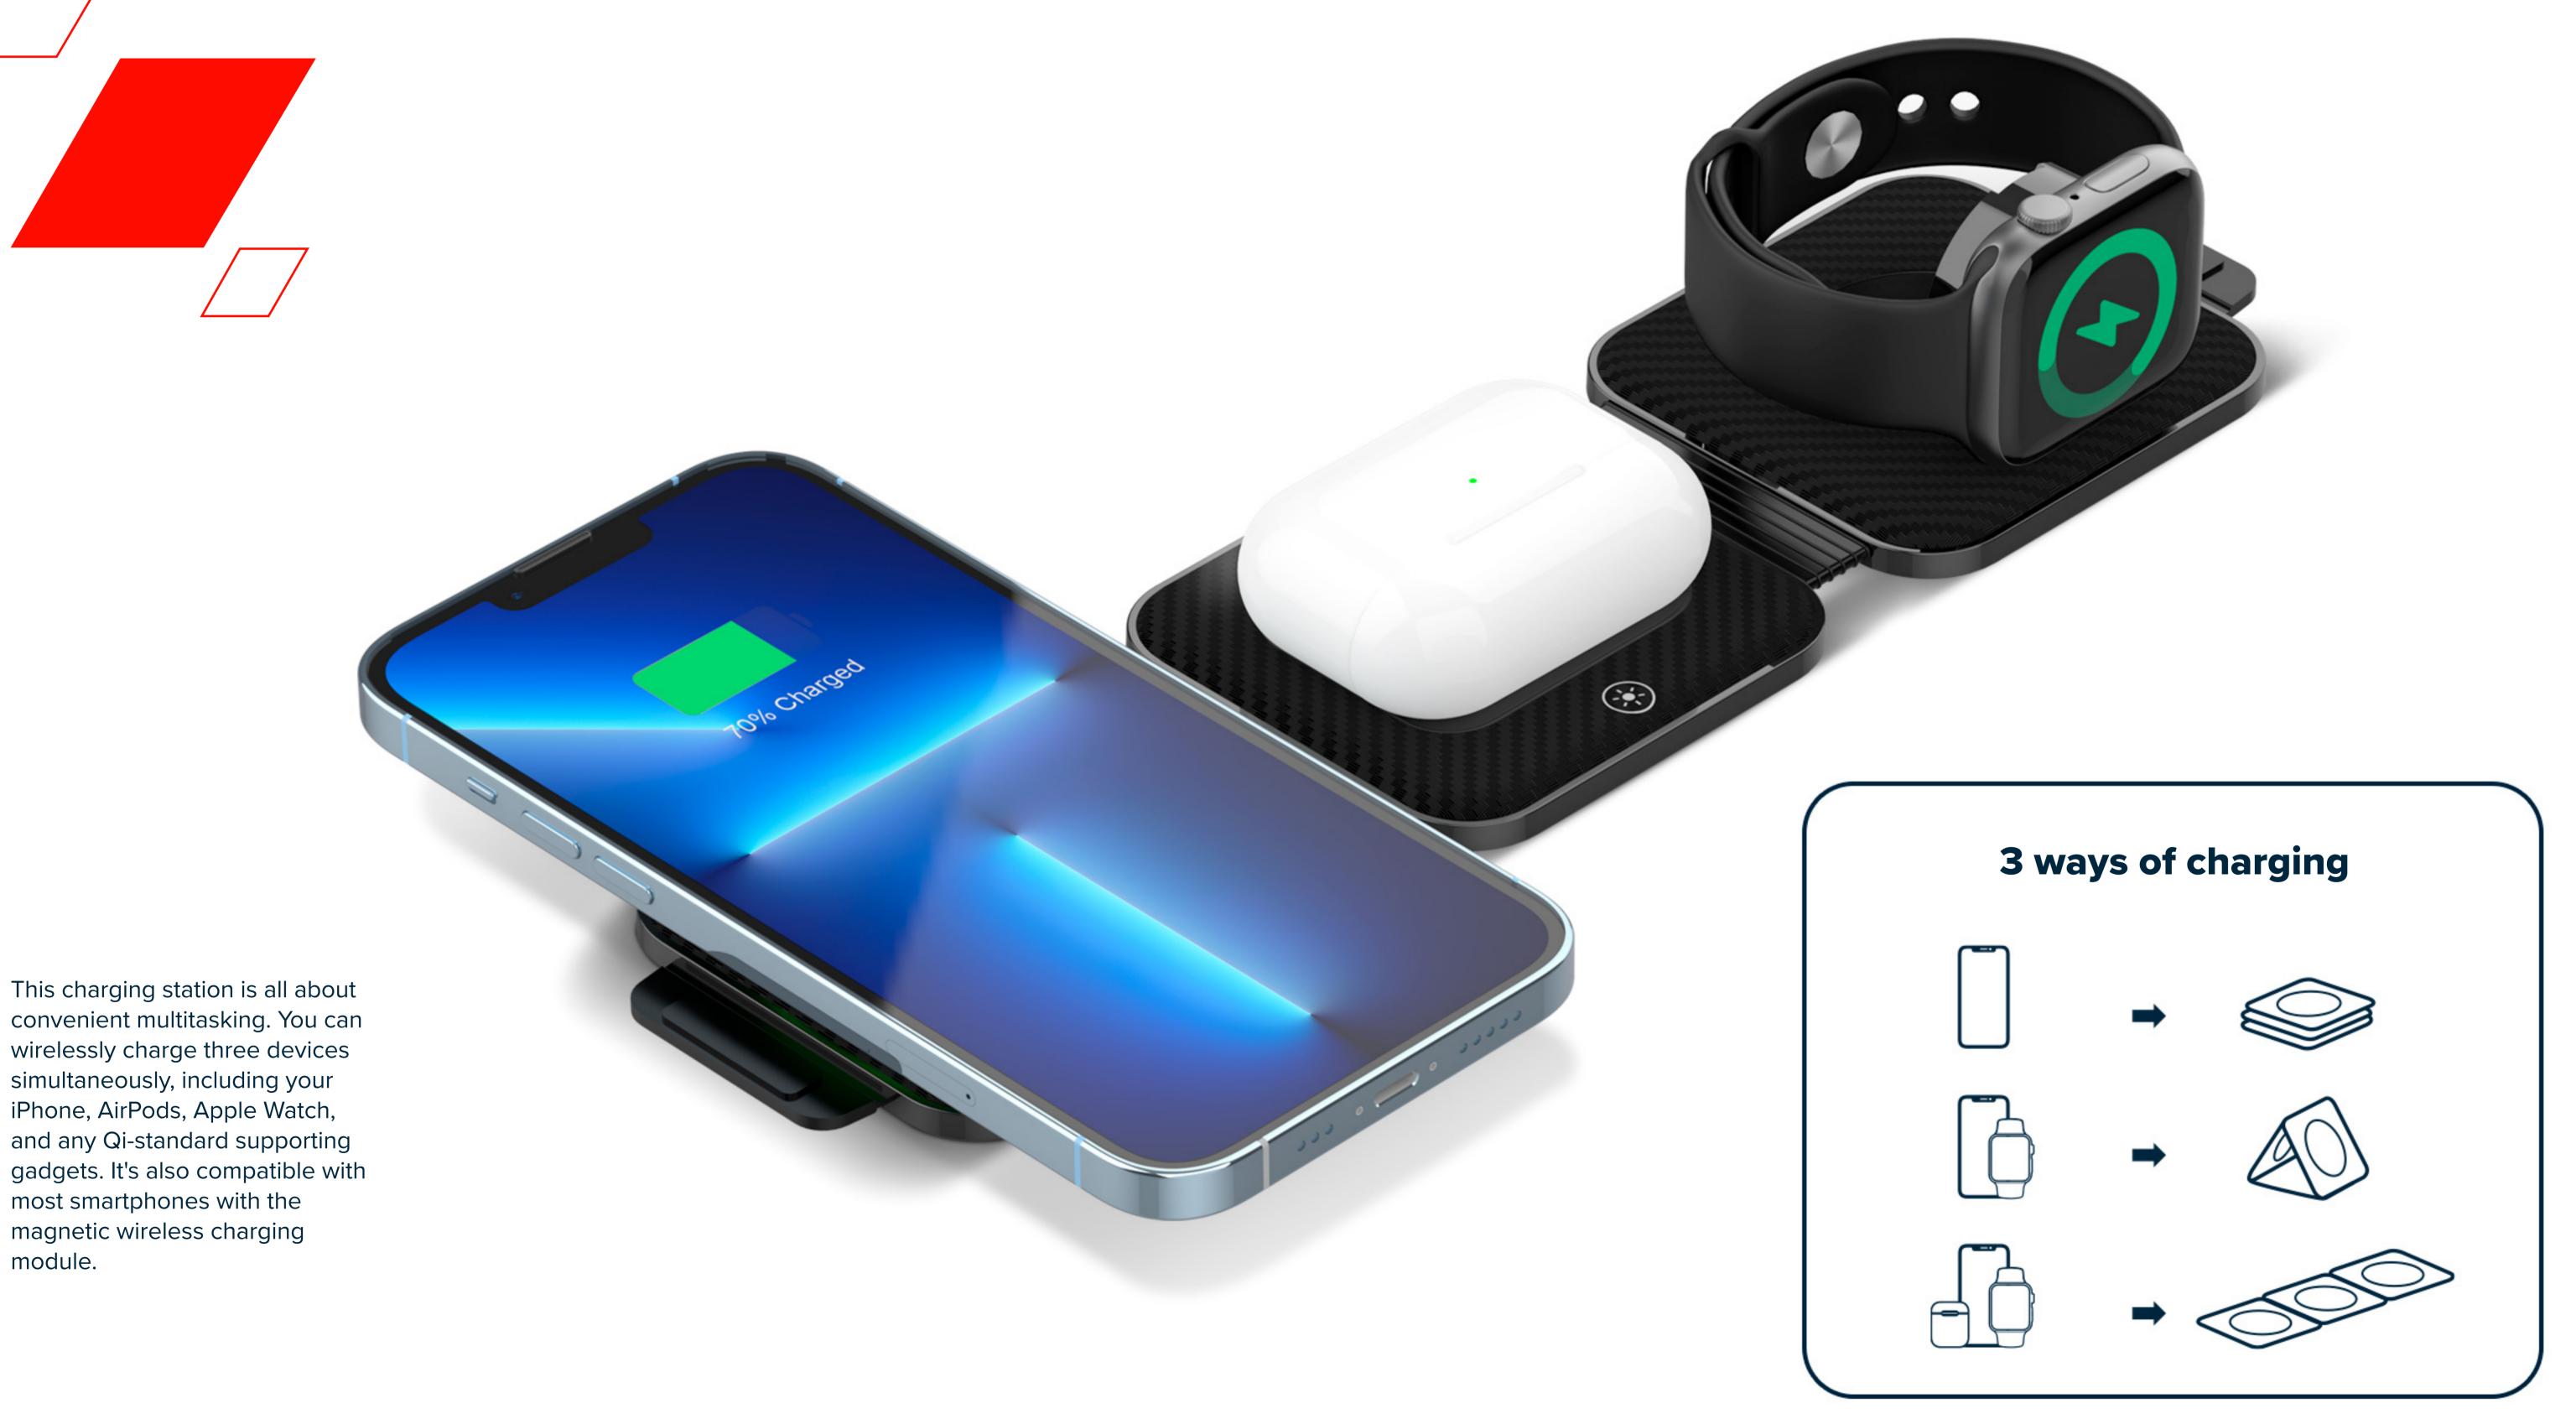

This charging station is a real multitasker and lets you charge up to three devices simultaneously. It supports Quick Charge technology, keeps devices safe from overheating and other threats, and controls the charging process.

# SIMULTANEOUS CHARGING OF UP TO 3 GADGETS

#### FOLDABLE AND COMPACT

Fold the device and use the travel case for easy carry: this charger is fun-sized and fits into your pocket. When fully unfolded, it charges three devices simultaneously. You can form a triangle shape and use it as a phone holder with charging functionality.