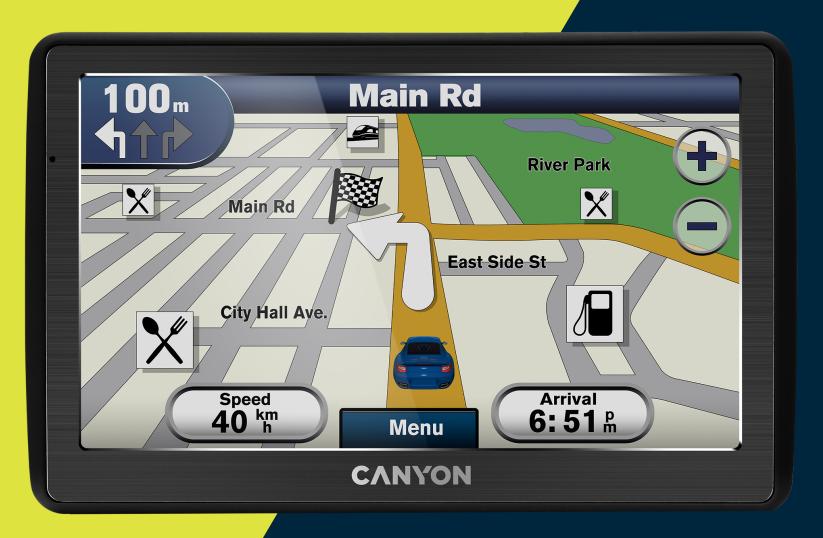

MODEL

CNE-N10GPS

5291485015251

You won't have to choose between staying connected and getting directions with this Canyon GPS Navigator.

This dependable solution features a 7-inch capacitive touchscreen – navigation is at your fingertips. It provides voice navigation and easy search, as well as lane assistance.

With 8Gb of internal memory and a memory card slot, you can download and store every region database you might need. Besides, feel free to save your favorite routes - makes life easier for recurring trips. This navigator runs on Windows CE and can serve as a video or MP3 player. With a robust 1500mAh battery and car power adapter, you'll never have to worry about losing power while on the road.