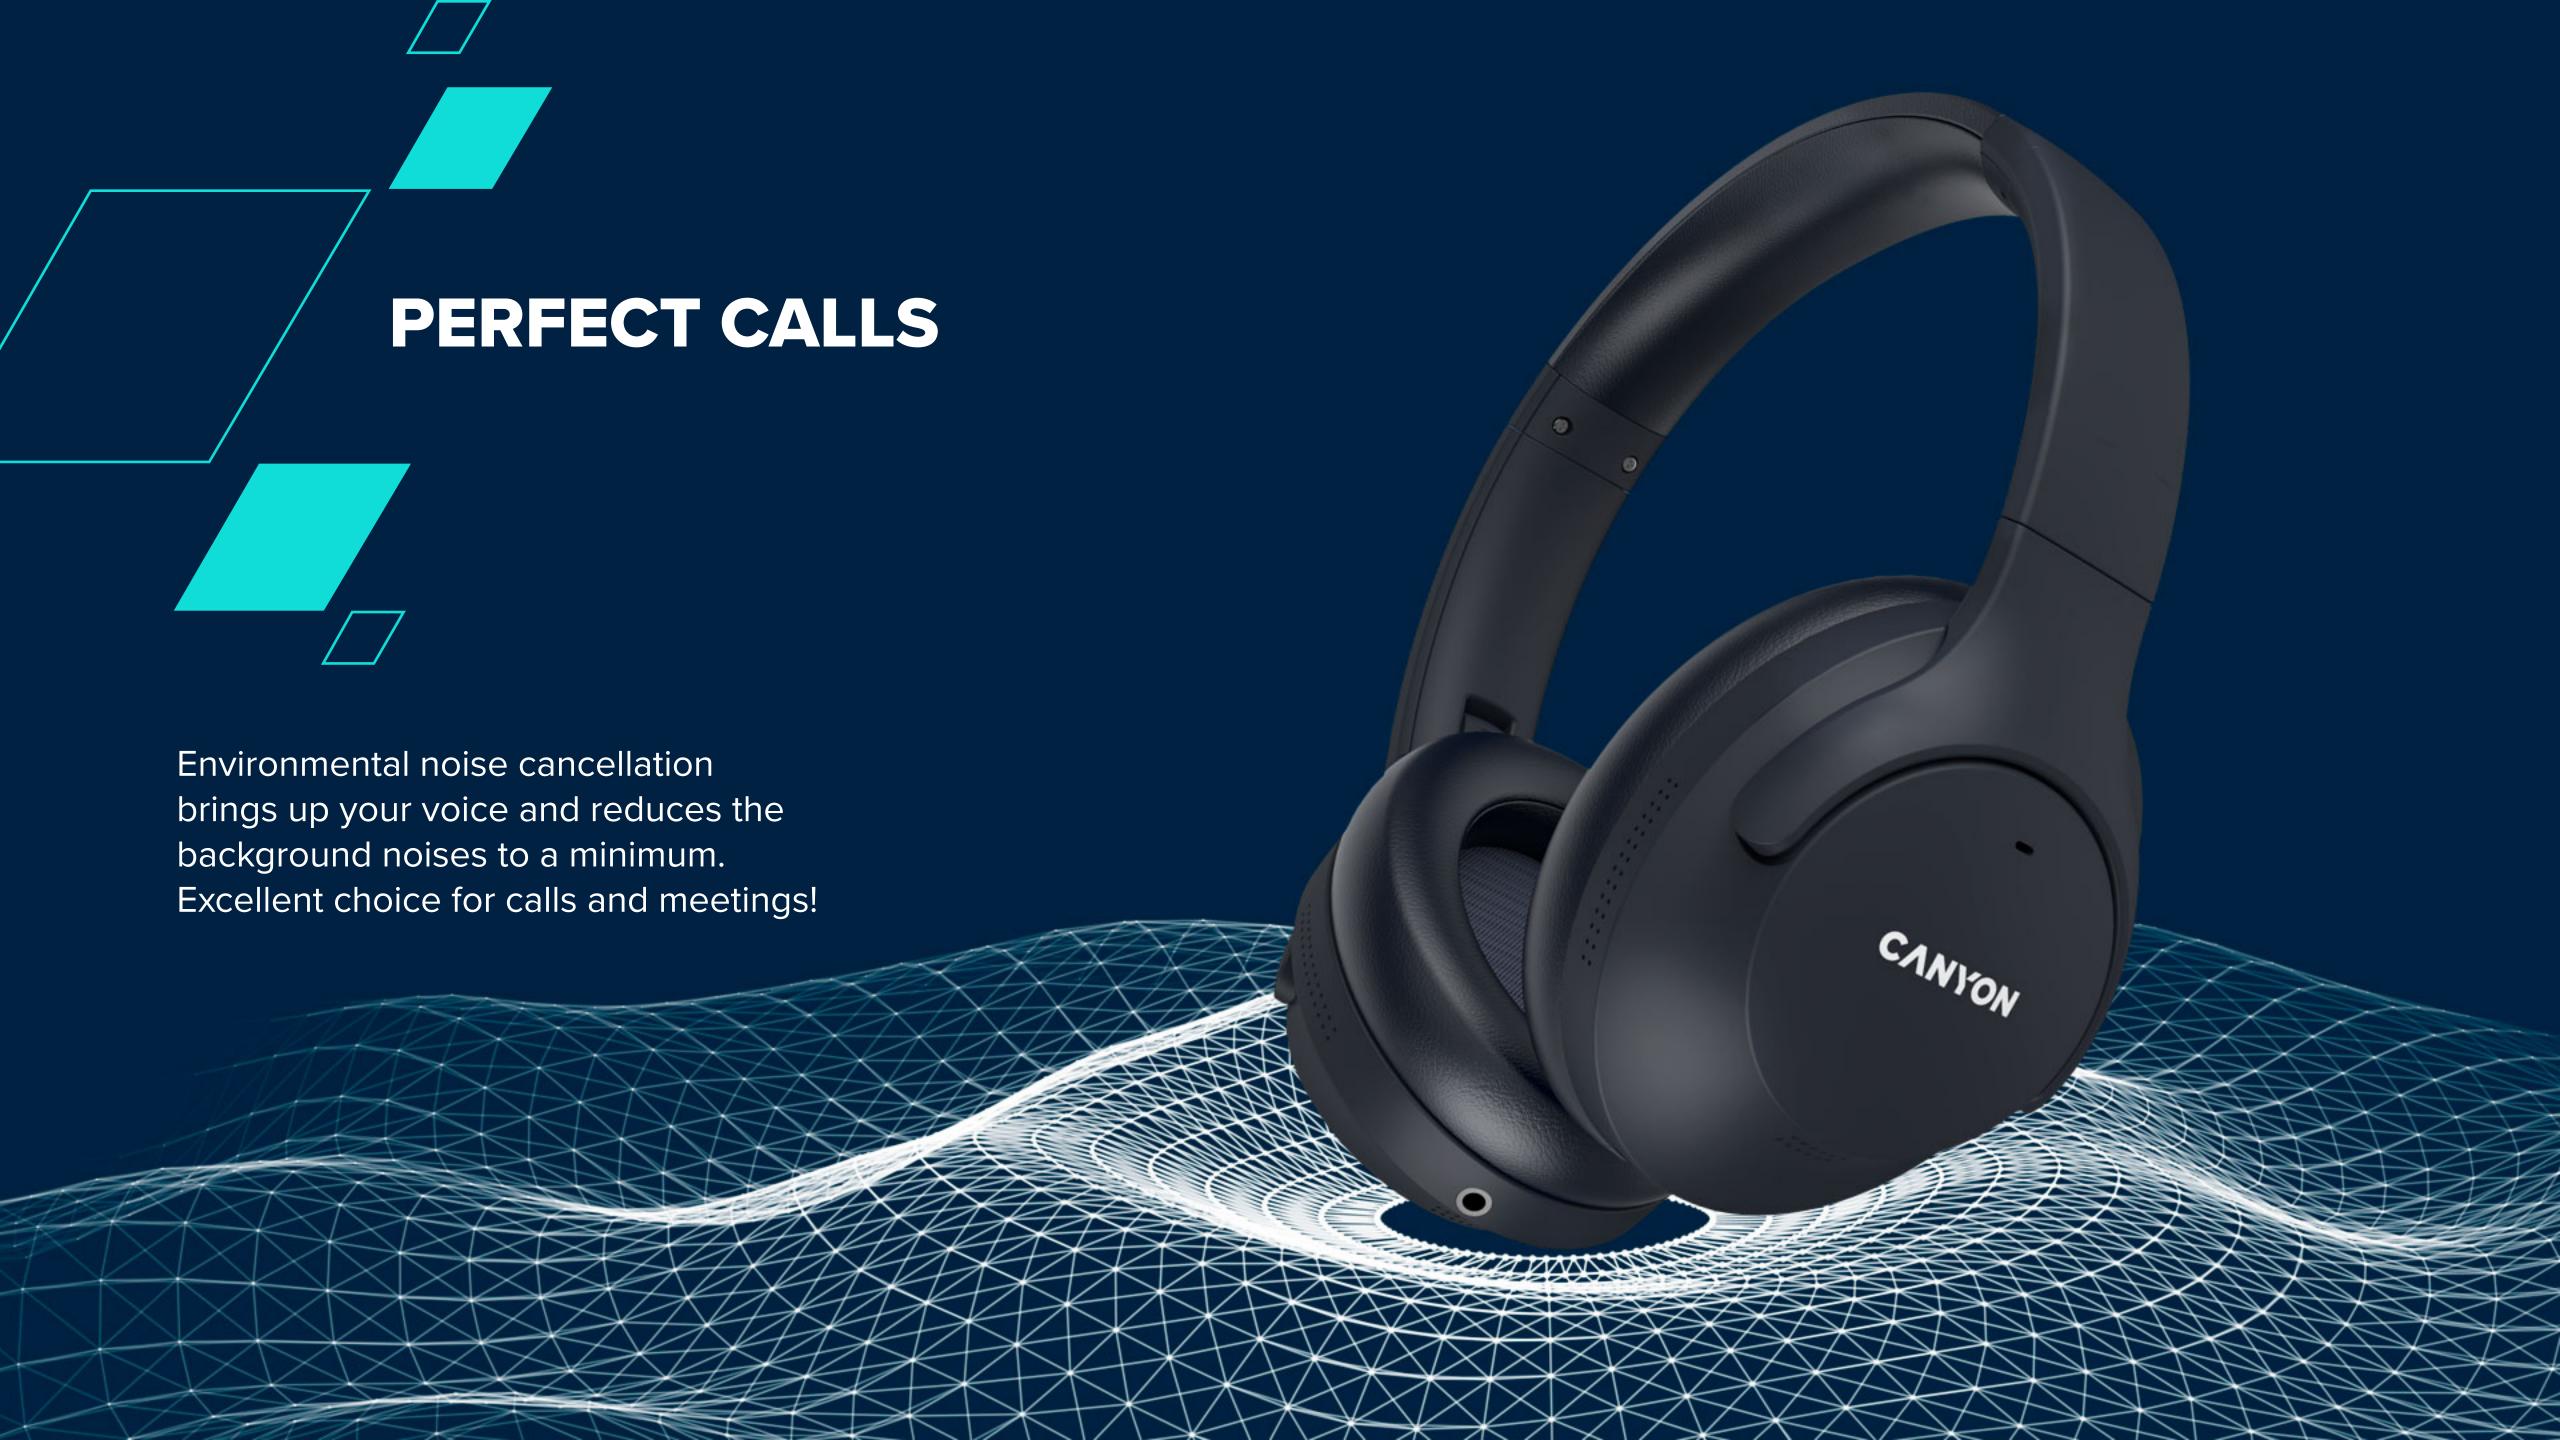

Be sure to use them for calls – environmental noise cancellation guarantees your voice is heard without any distractions.

The OnRiff 10 headphones offer dual device connection: connect it to your phone and PC simultaneously and switch seamlessly between sources. Plus, they are entirely suitable for gaming because we added a low-latency gaming mode.