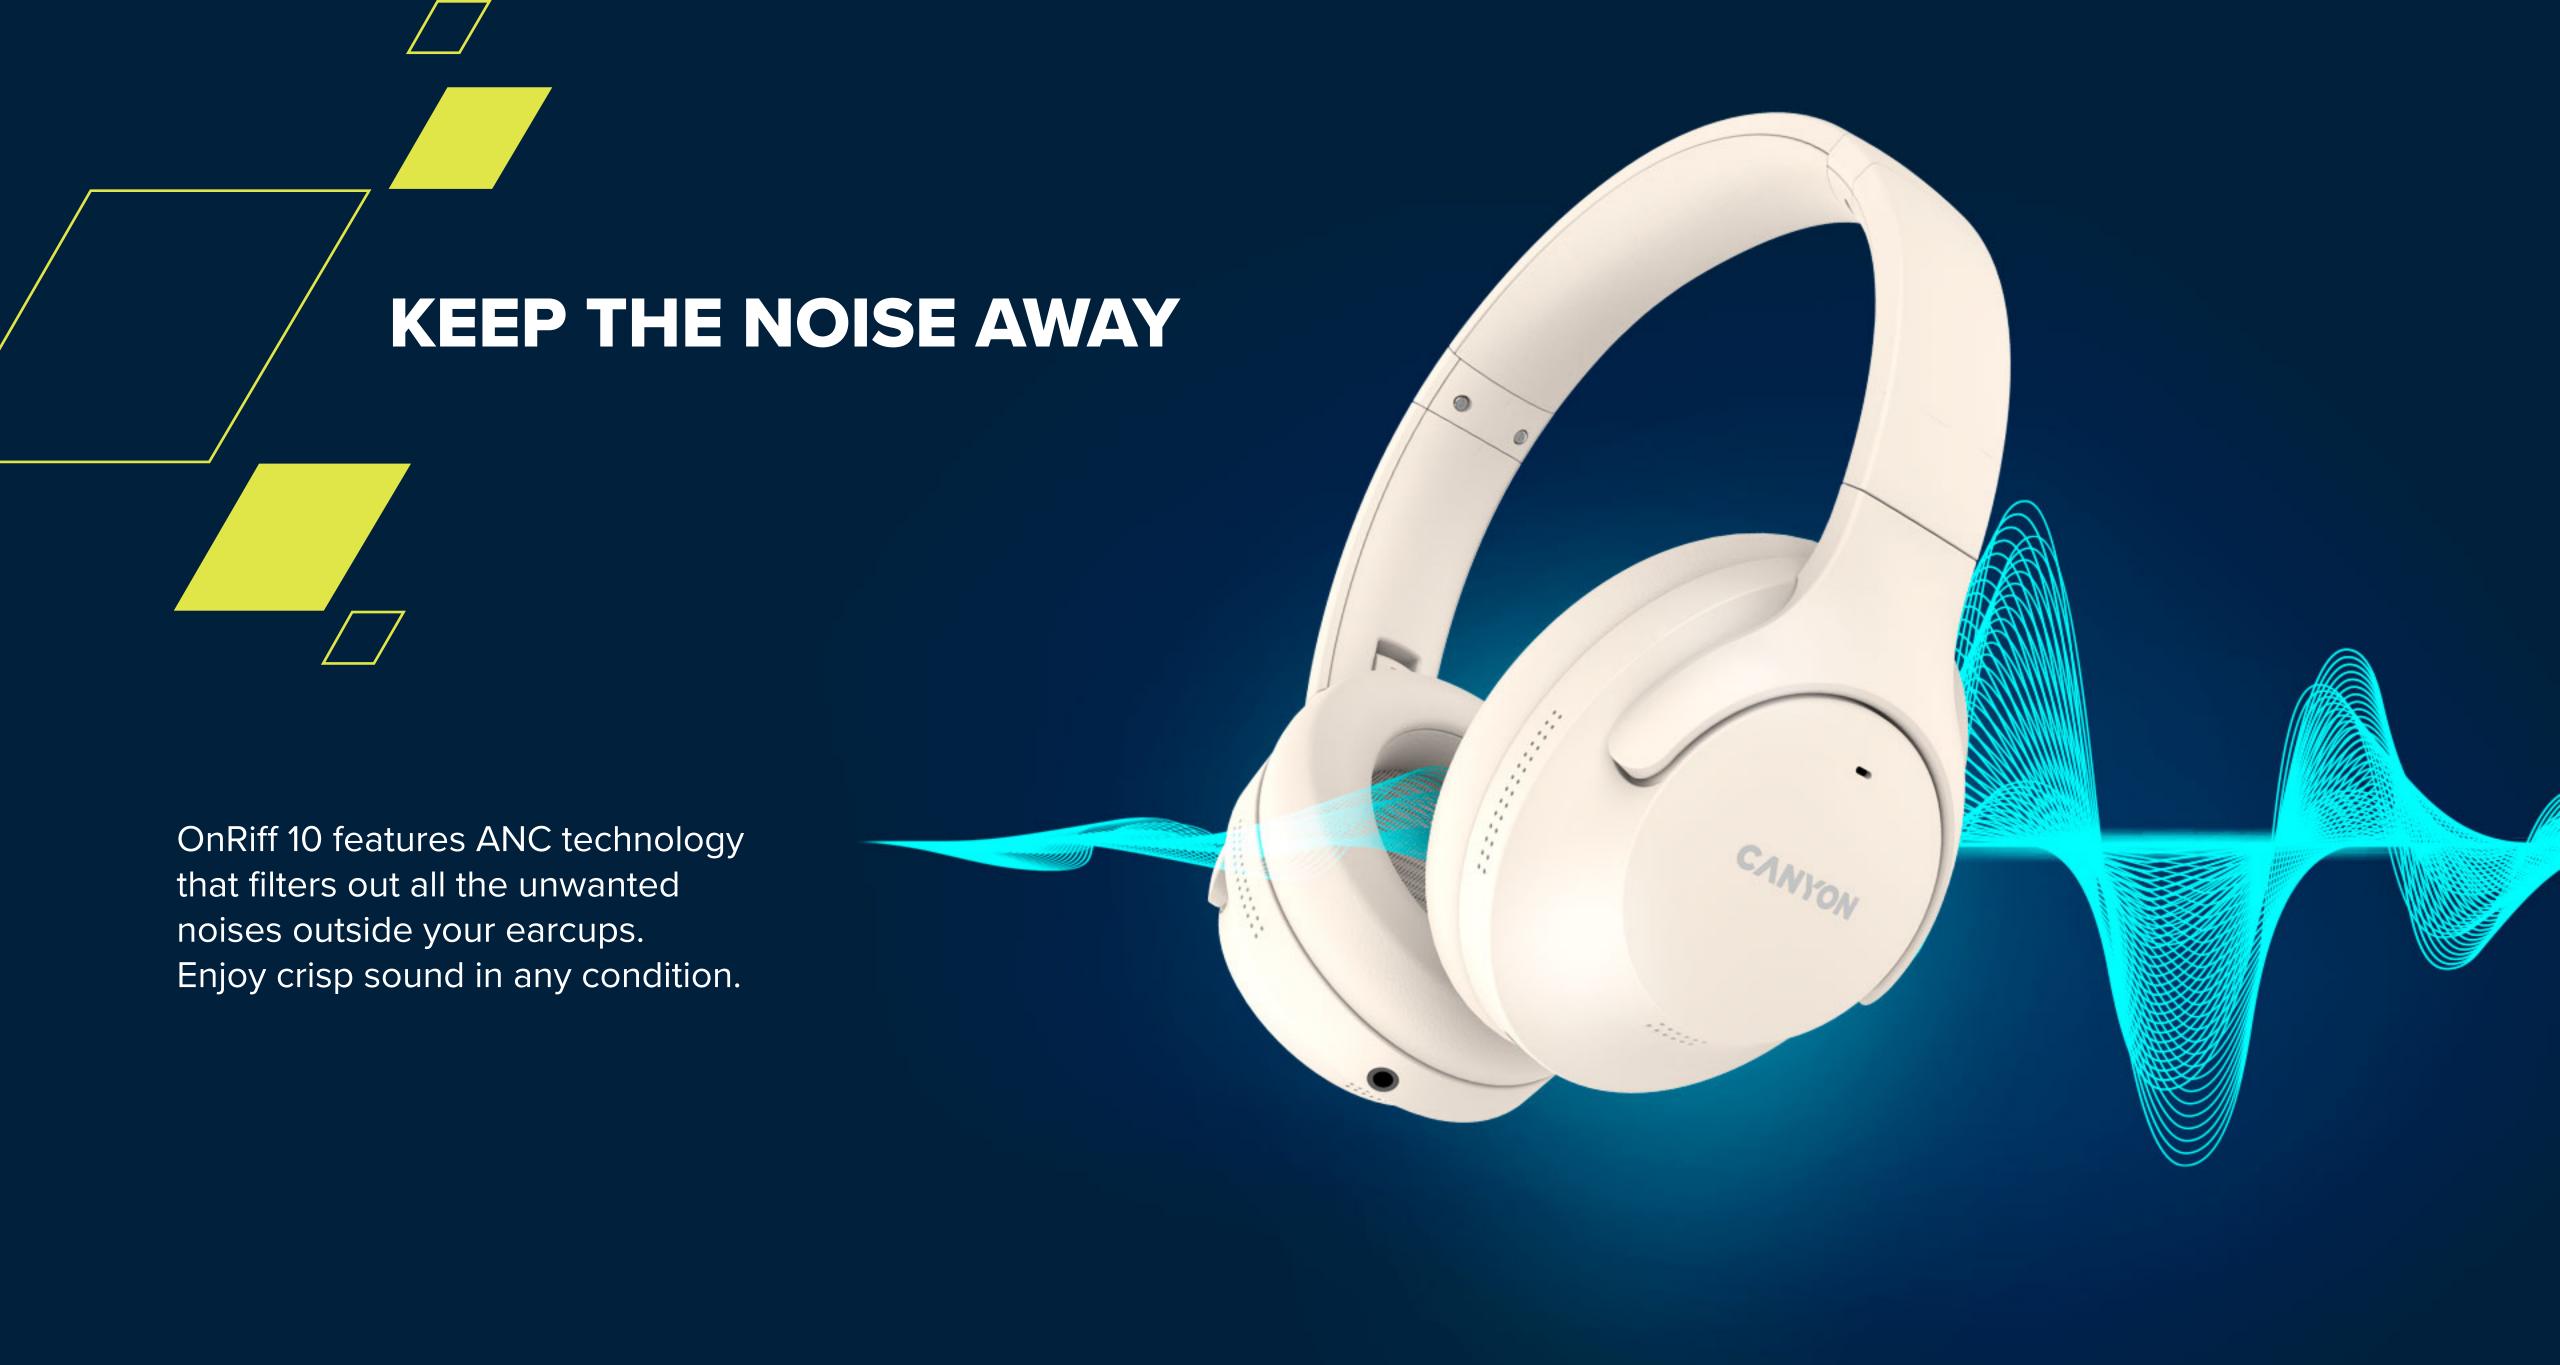

## ANC WIRELESS HEADPHONES ONRIFF 10

When smaller TWS earbuds just don't deliver the sound you want, the Canyon OnRiff 10 headphones might be the solution. Big, comfy earcups serve as a casing for speakers that provide a high-fidelity experience. Active noise cancellation uses built-in microphones to filter out unwanted noises so the sound is crystal clear at all times.

Be sure to use them for calls – environmental noise cancellation guarantees your voice is heard without any distractions.

The OnRiff 10 headphones offer dual device connection: connect it to your phone and PC simultaneously and switch seamlessly between sources. Plus, they are entirely suitable for gaming because we added a low-latency gaming mode.