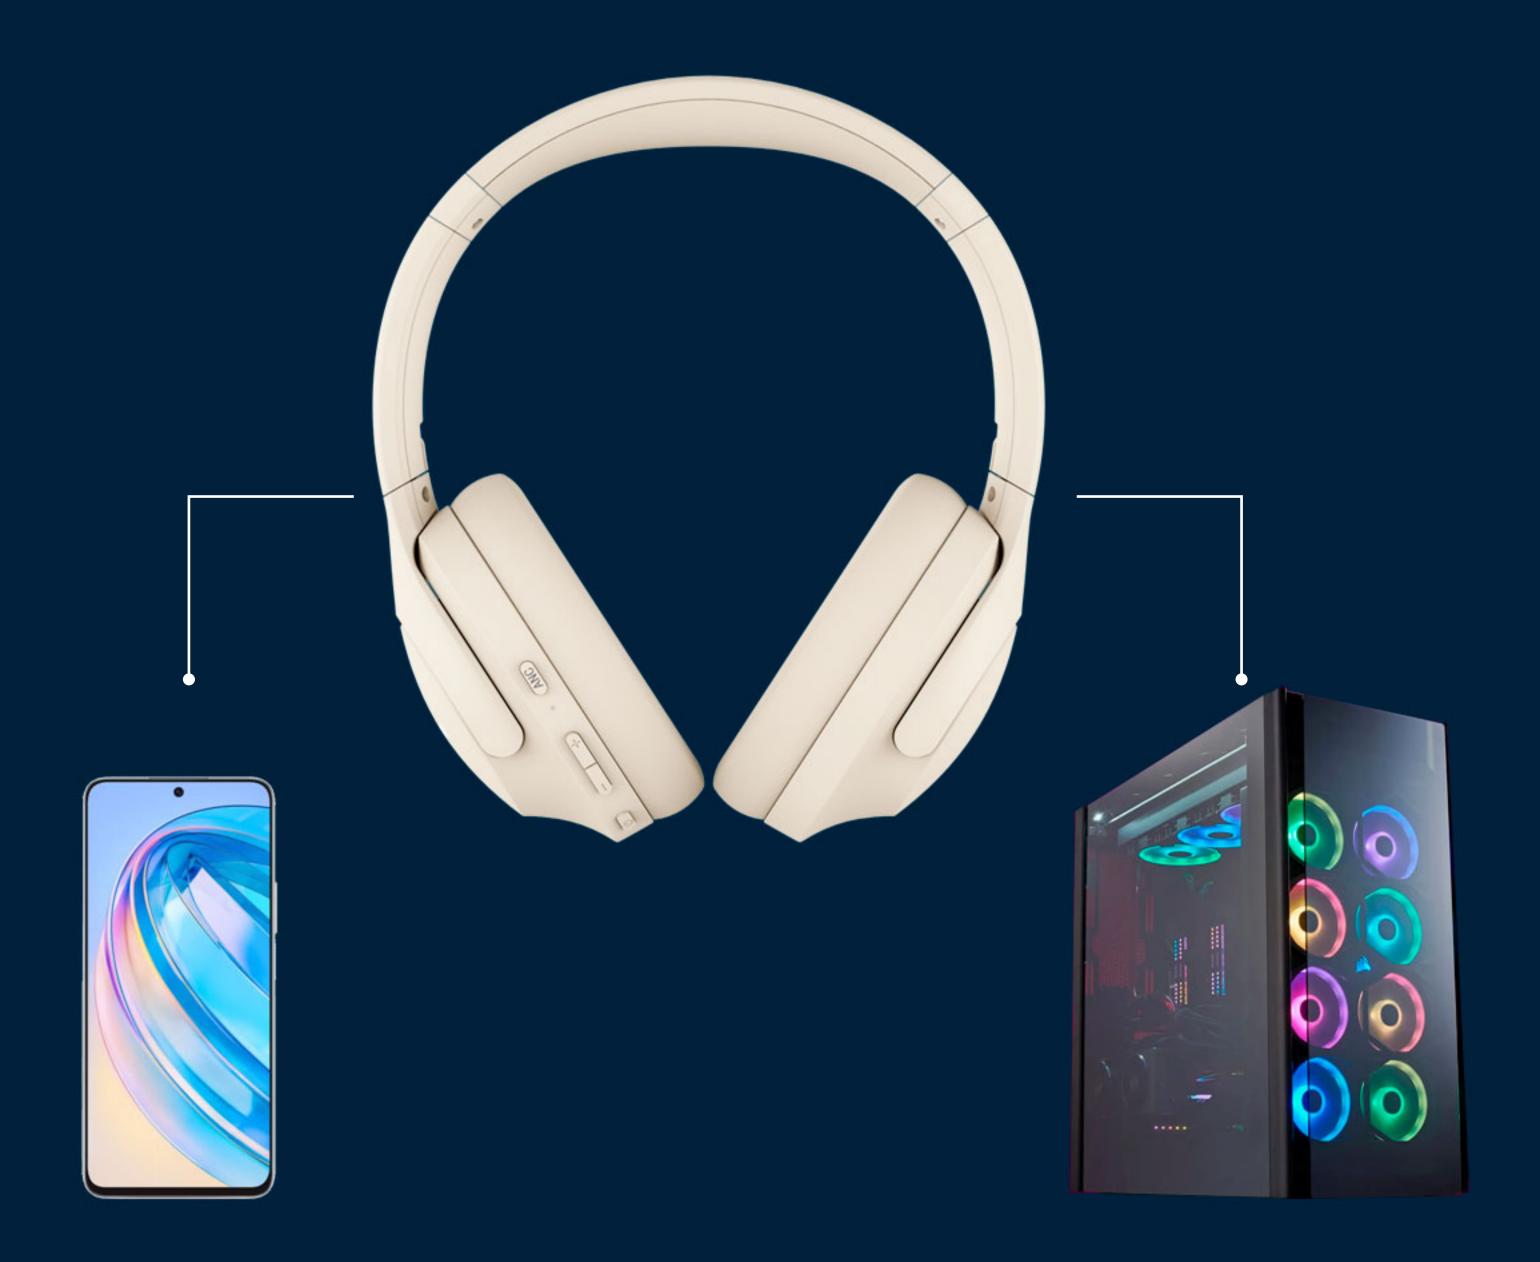

**2**Dual device

connection

Bluetooth 5.3 provides up to 25 hours of playtime. No cases, no recharges, just twenty-five hours of nonstop music and calls – if you need that much, of course.

For the entertainment industry enjoyers, there's a low-latency mode to provide comfortable gaming.

## DUAL DEVICE CONNECTION

OnRiff 10 may be wirelessly connected to two devices simultaneously. Play games, listen to music on your PC, and answer calls on your phone, seamlessly switching between devices.