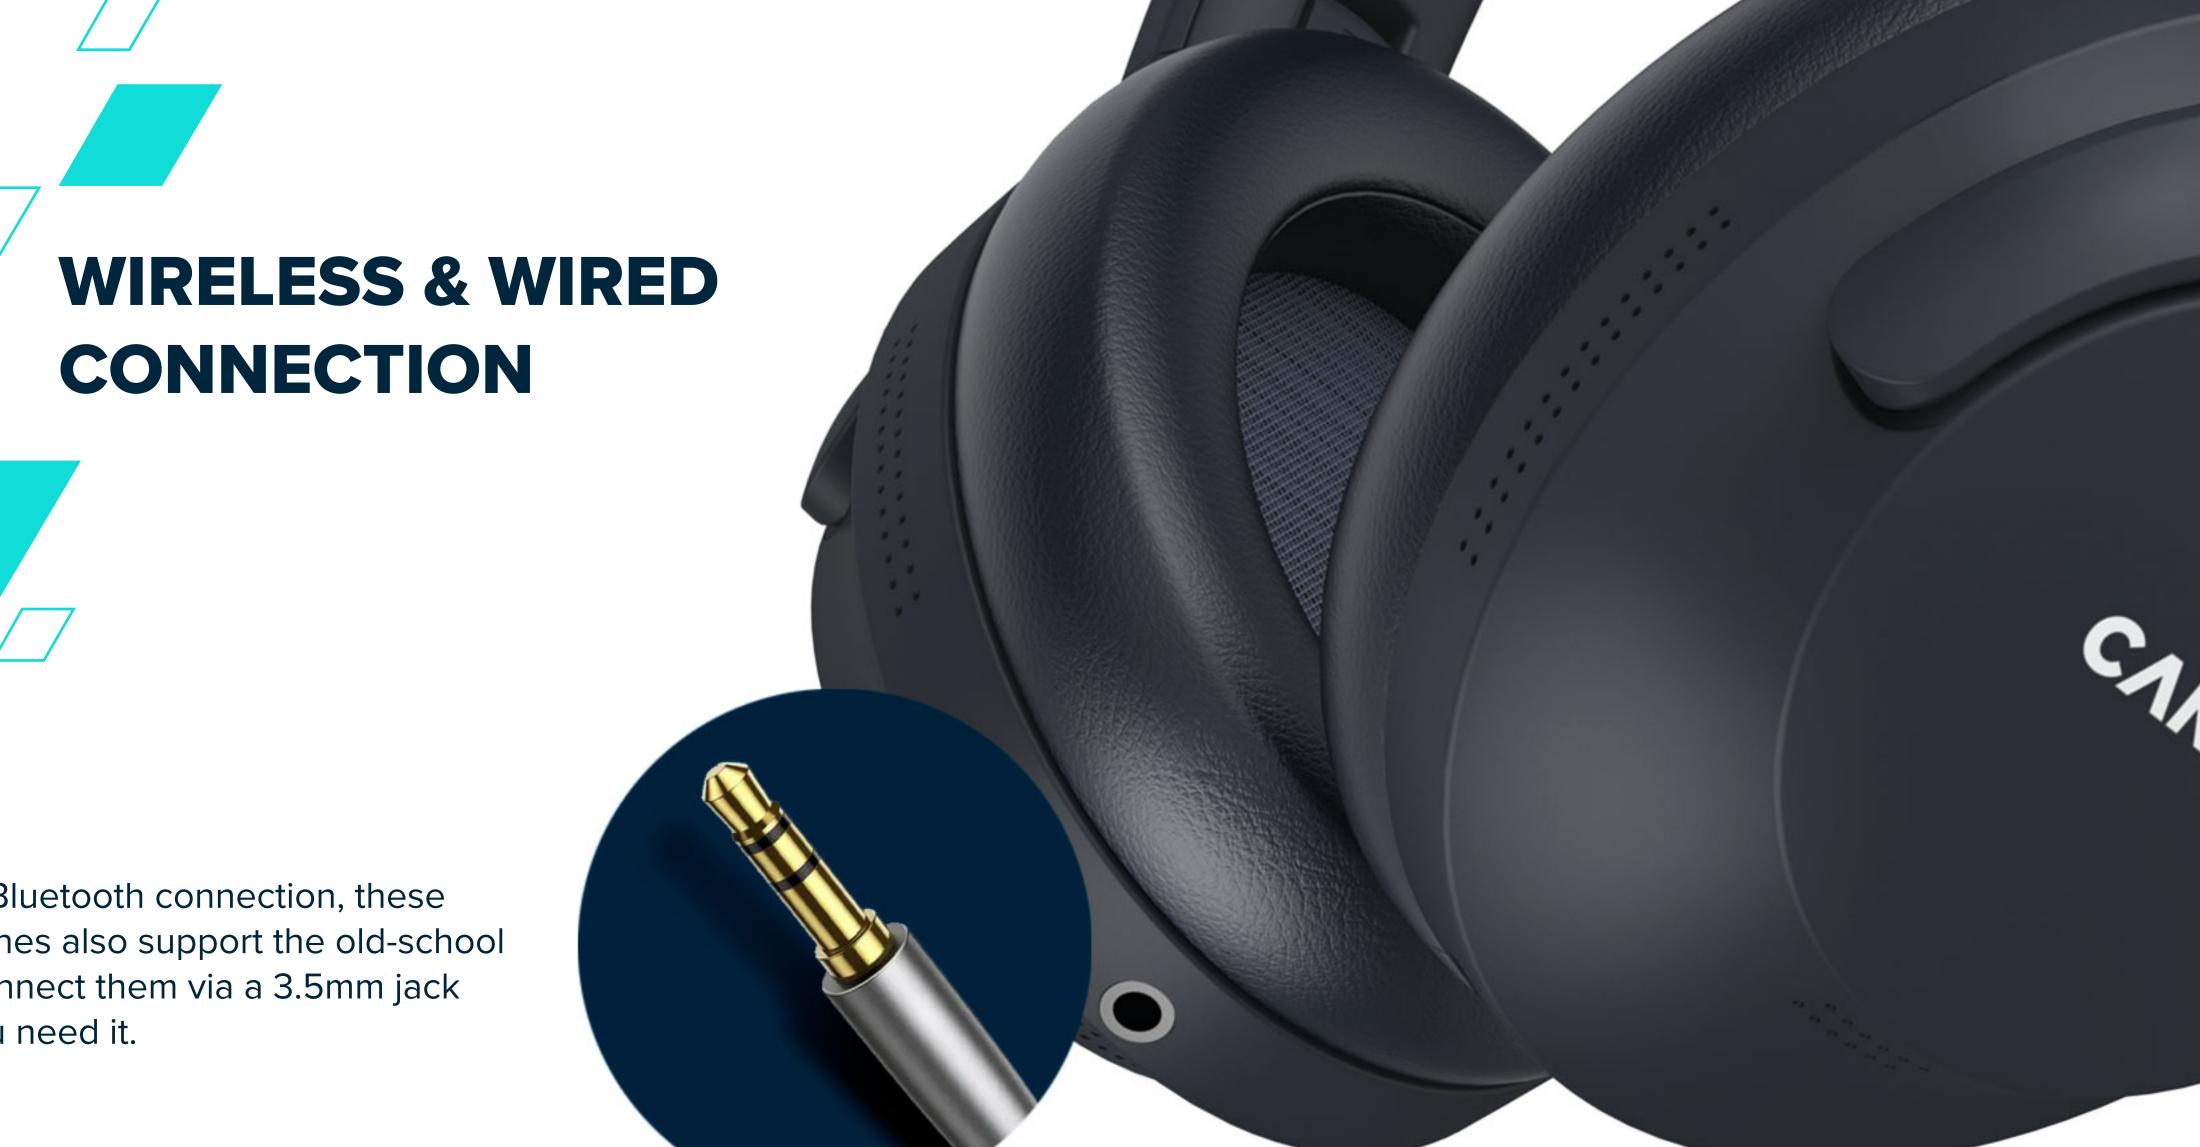

Thanks to the energy-efficient Bluetooth 5.3, they offer up to 25 hours of playtime on one charge. There's also an option to connect them via a 3.5mm jack. You have four colors to choose from: black, beige, purple and green.

Besides Bluetooth connection, these headphones also support the old-school ways. Connect them via a 3.5mm jack when you need it.