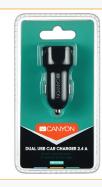

## **CNE-CCA01**

1 USB port Input: 12-24V Output: 5V-1A Over-Voltage Protection Level 5 Energy Saving

Input: 12-24V Output: 5V-2100mA Over-Voltage Protection Smart IC Technology

Level 5 Energy Saving

**CNE-CCA02** 

2 USB ports