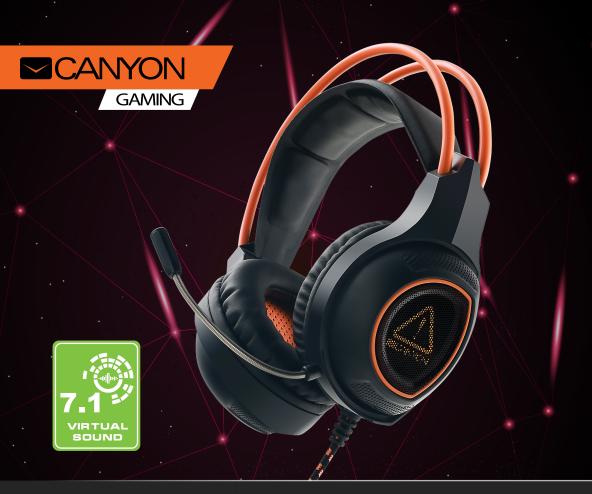

## NIGHTFALL Gaming Headset

CND-SGHS7 52914850

This headset provides a completely immersive gaming experience, without any discomfort during long night sessions. The shape of ear cushions allows to use the headset as long as possible with maximum convenience. Virtual Surround 7.1 technology creates rich volume and a 360-degree feeling with balanced sound ambiance. It allows a player to figure out fast where every sound comes from. Convenient adjustable microphone perfectly transmits voice, and a two-meter cable allows to be at an optimal distance from the computer. The optimal shape, stylish and discreet design, convenient volume and microphone control - all this will delight game enthusiasts of any genre. Great value for the price!

## FEATURES

- Virtual 7.1 surround sound
- Comfortable ear cushions
- Volume control
- Adjustable headband and microphone
- Driver diameter: 40mm
- Impedance: 32 Ω
- Cable length: 2 m
- Connection type: USB