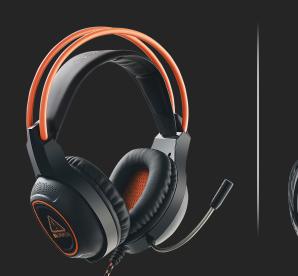

## NIGHTFALL Gaming Headset

CND-SGHS7 52914850

This headset provides a completely immersive gaming experience, without any discomfort during long night sessions. The shape of ear cushions allows to use the headset as long as possible with maximum convenience. Virtual Surround 7.1 technology creates rich volume and a 360-degree feeling with balanced sound ambiance. It allows a player to figure out fast where every sound comes from. Convenient adjustable microphone perfectly transmits voice, and a two-meter cable allows to be at an optimal distance from the computer. The optimal shape, stylish and discreet design, convenient volume and microphone control - all this will delight game enthusiasts of any genre. Great value for the price!

## FEATURES

- Virtual 7.1 surround sound
- Comfortable ear cushions
- Volume control
- Adjustable headband and microphone
- Driver diameter: 40mm
- Impedance: 32 Ω
- Cable length: 2 m
- Connection type: USB