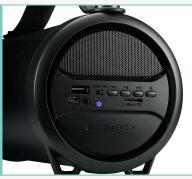

## **Features**

Excellent 10W surround sound

Compatible with PCs, laptops, smartphones, tablets

Micro SD card playback

AUX connection

10-meter wireless Bluetooth 4.2 connection

FM radio

Up to 4 hours playtime