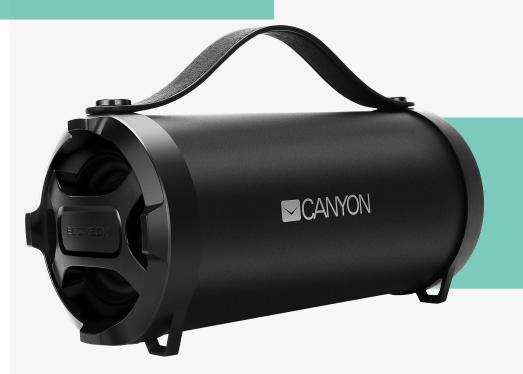

## **CNE-CBTSP6**

## Outdoor wireless speaker with powerful sound

This portable 10-watt outdoor speaker combines compact size, low weight and powerful, balanced sound. You can listen to the music from your preferred media source using the complete set of necessary audio interfaces and switch between FM radio waves. No need for extra bags - you can carry this speaker in your hand. A great device for picnics, outdoors, country houses and street parties.

## **Model**

CNE-CBTSP6

black

5291485005757

## **Features**

Excellent 10W surround sound

Compatible with PCs, laptops, smartphones, tablets

Micro SD card playback

AUX connection

10-meter wireless Bluetooth 4.2 connection

FM radio

Up to 4 hours playtime