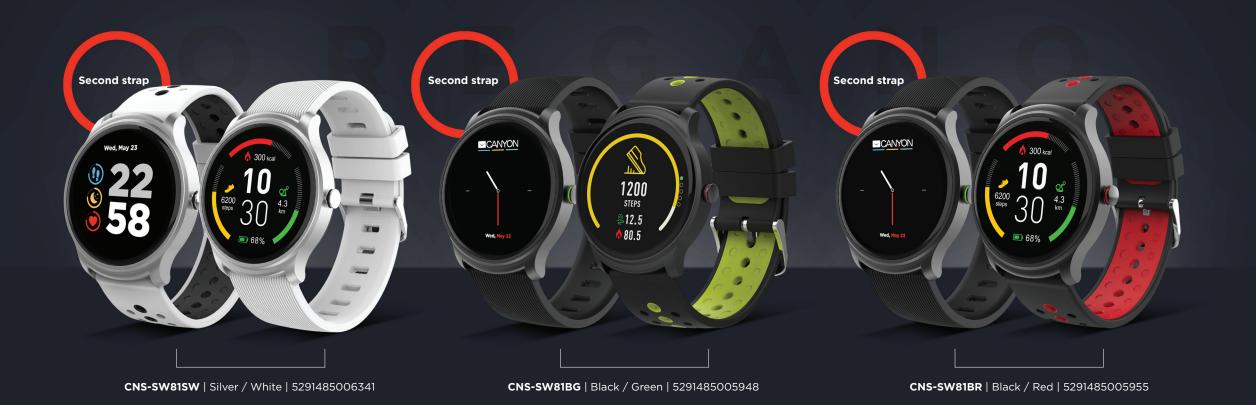

# **Stylish and sporty smartwatch**

This stylish gadget will spice up any outfit you wear! We've named it Oregano. Just like the famous spice fits all specialties, our new smart accessory will improve any style and become an indispensable element of your wardrobe. All fashionistas will enjoy the three variations of host colors and two straps of different styles.

### **Key Features**

- 1.3" IPS touchscreen
- IP68 waterproof (full protection)
- Multisport
- Camera remote control
- Multimedia player control
- Wide set of sensors
- Incoming call alerts

- Notifications
- Canyon Life app fully compatible with iOS and Android OS
- Weather indication
- Battery capacity 200 mAh
- Up to 5 days of active work
- Up to 30 days of standby time
- 2 straps included