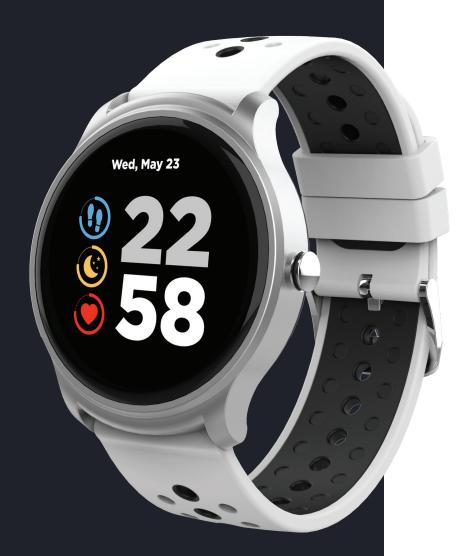

# **Stylish and sporty smartwatch**

This stylish gadget will spice up any outfit you wear! We've named it Oregano. Just like the famous spice fits all specialties, our new smart accessory will improve any style and become an indispensable element of your wardrobe. All fashionistas will enjoy the three variations of host colors and two straps of different styles.

The quality and functionality of these smartwatches are impressive as well: high-end materials, bright IPS touch screen, function key, pulse, and step monitoring, multisport mode, music control, notifications from a phone and social networks, weather forecasts and more. The level of water resistance allows you to use the watch in any weather and even during swimming. In synchronization with the Canyon Life app, this gadget will make any activity comfortable - from walking and jogging to intense workout!