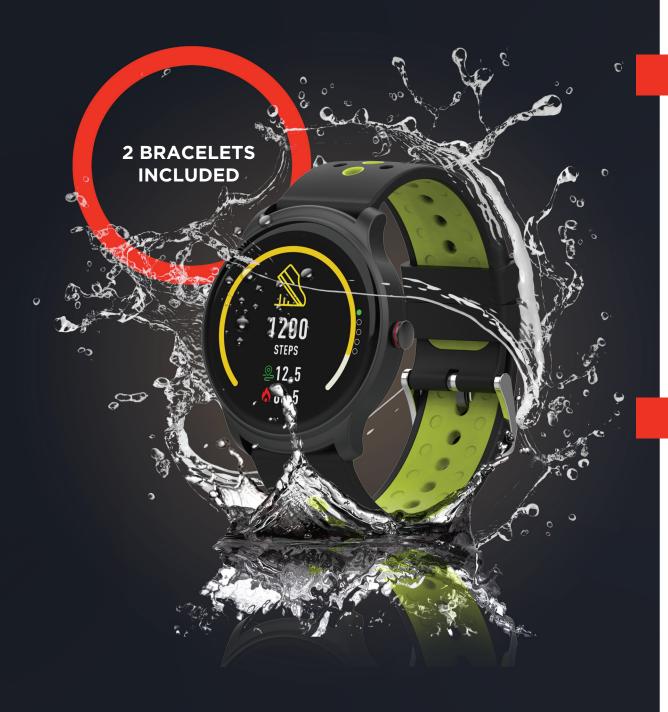

# **Stylish and sporty smartwatch**

This stylish gadget will spice up any outfit you wear! We've named it Oregano. Just like the famous spice fits all specialties, our new smart accessory will improve any style and become an indispensable element of your wardrobe. All fashionistas will enjoy the three variations of host colors and two straps of different styles.

The quality and functionality of these smartwatches are impressive as well: high-end materials, bright IPS touch screen, function key, pulse, and step monitoring, multisport mode, music control, notifications from a phone and social networks, weather forecasts and more. The level of water resistance allows you to use the watch in any weather and even during swimming. In synchronization with the Canyon Life app, this gadget will make any activity comfortable - from walking and jogging to intense workout!

### **Key Features**

- 1.3" IPS touchscreen
- IP68 waterproof (full protection)
- Multisport
- Camera remote control
- Multimedia player control
- Wide set of sensors
- Incoming call alerts

- Notifications
- Canyon Life app fully compatible with iOS and Android OS
- Weather indication
- Battery capacity 200 mAh
- Up to 5 days of active work
- Up to 30 days of standby time
- 2 straps included