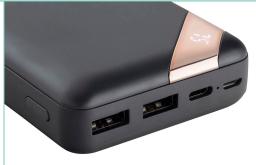

## Compact power bank with digital display 20000 mAh

If you travel frequently or actively move around the city, you'll need a reliable, highly capacious power bank. This model by Canyon represents the latest trends in the world of gadgets, as it offers maximum capacity within a fairly compact size! It is equipped with a digital display showing the battery level and two input ports for charging - Micro-USB and Type-C. Smart IC technology allows you to charge any device as quickly as possible while avoiding overheating. The smart chip determines an optimal amperage for each connected gadget. A fully charged battery is enough for 5 charges of an average smartphone. The design of the power bank will please everyone who loves stylish and high-quality gadgets.

## Features

- Dual USB charging ports
- Smart IC technology
- 6 types of protection
- Capacity: 20000 mAh
- Input: 5V/2A, (Micro / USB-C)
- Output: 5V/2.1A, (2 \* USB)
- Digital display
- Dimension: 137\*67\*25 mm (L\*W\*H)