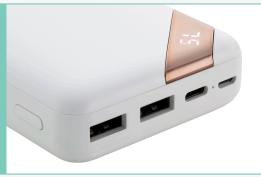

## Compact power bank with digital display 20000 mAh

If you travel frequently or actively move around the city, you'll need a reliable, highly capacious power bank. This model by Canyon represents the latest trends in the world of gadgets, as it offers maximum capacity within a fairly compact size! It is equipped with a digital display showing the battery level and two input ports for charging - Micro-USB and Type-C. Smart IC technology allows you to charge any device as quickly as possible while avoiding overheating. The smart chip determines an optimal amperage for each connected gadget. A fully charged battery is enough for 5 charges of an average smartphone. The design of the power bank will please everyone who loves stylish and high-quality gadgets.

## Features

- Dual USB charging ports
- Smart IC technology
- 6 types of protection
- Capacity: 20000 mAh
- Input: 5V/2A, (Micro / USB-C)
- Output: 5V/2.1A, (2 \* USB)
- Digital display
- Dimension: 137\*67\*25 mm (L\*W\*H)