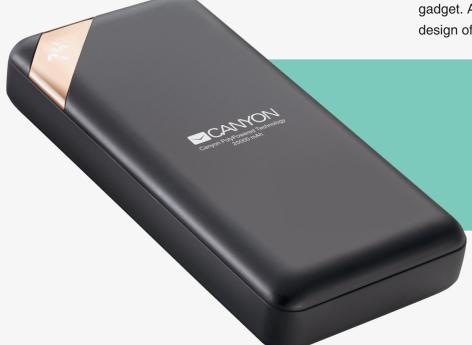

## Compact power bank with digital display 20000 mAh

If you travel frequently or actively move around the city, you'll need a reliable, highly capacious power bank. This model by Canyon represents the latest trends in the world of gadgets, as it offers maximum capacity within a fairly compact size! It is equipped with a digital display showing the battery level and two input ports for charging - Micro-USB and Type-C. Smart IC technology allows you to charge any device as quickly as possible while avoiding overheating. The smart chip determines an optimal amperage for each connected gadget. A fully charged battery is enough for 5 charges of an average smartphone. The design of the power bank will please everyone who loves stylish and high-quality gadgets.

## Features

- Dual USB charging ports
- Smart IC technology
- 6 types of protection
- Capacity: 20000 mAh
- Input: 5V/2A, (Micro / USB-C)
- Output: 5V/2.1A, (2 \* USB)
- Digital display
- Dimension: 137\*67\*25 mm (L\*W\*H)