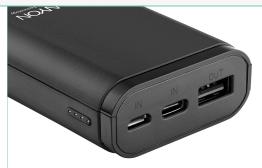

## **Features**

- Charging input: Micro USB / USB Type-C
- Micro-USB cable
- Smart IC Technology
- Capacity: 10000mAh
- Input: DC 5V / 2 A
- Output: 5V / max 2.1 A (1 \* USB)
- Dimension: 120\*52\*22mm (L\*W\*H)