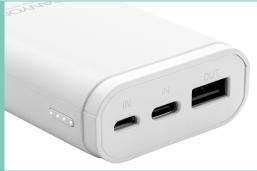

## **Features**

- Charging input: Micro USB / USB Type-C
- Micro-USB cable
- Smart IC Technology
- Capacity: 10000mAh
- Input: DC 5V / 2 A
- Output: 5V / max 2.1 A (1 \* USB)
- Dimension: 120\*52\*22mm (L\*W\*H)