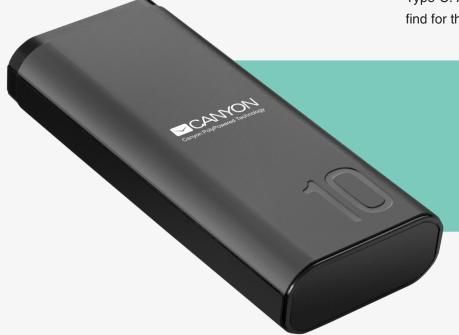

## CNE-CPB010

Compact power bank with additional Type-C input, 10000 mAh

Optimal capacity within a small size - that's what you need from a power bank to use on a daily basis! Smart IC technology allows you to charge any device as quickly as possible without overheating, due to its ability to determine an appropriate amperage for each of your gadgets. The battery itself can be charged using both classic Micro-USB and modern USB Type-C. A fully charged battery is enough for 3 charges of an average smartphone. A great find for those who are looking for a reliable power bank to use all day long!

## Model

CNE-CPB010B black
CNE-CPB010W white

black 5291485006228 white 5291485006235