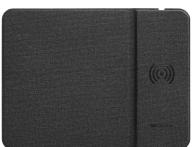

## Wireless Charging Mouse Pad

This mat is great for those who want to optimize the use of table space. You can charge wireless mice, including those recently launched by Canyon, just by leaving them on the right side of the mat. The wear-resistant surface is covered with a special fabric made of polyurethane fibers and special fiberglass, which provides high-precision control over the cursor movement and convenient maneuvering. It is great for all types of mouse sensors, including made for gaming. The rug will not slip on the table due to the anti-slip rubber base. Canyon designers focused on the safety of the new item, providing the mat with protection against overvoltage, overheating, short circuit and overload. Convenient and durable, it will be a great addition to your gaming collection!

## **Features**

- QI standard support
- Works with most QI-compatible gadgets
- 5V / 2A Wireless Charging Current
- Surface optimized for all types of mice
- Upper side: PU + Fiberglass, stitched frame