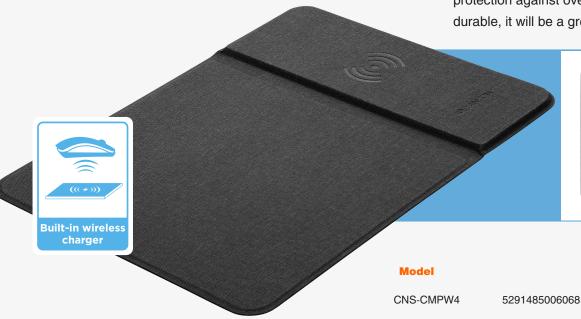

## Wireless Charging Mouse Pad

This mat is great for those who want to optimize the use of table space. You can charge wireless mice, including those recently launched by Canyon, just by leaving them on the right side of the mat. The wear-resistant surface is covered with a special fabric made of polyurethane fibers and special fiberglass, which provides high-precision control over the cursor movement and convenient maneuvering. It is great for all types of mouse sensors, including made for gaming. The rug will not slip on the table due to the anti-slip rubber base. Canyon designers focused on the safety of the new item, providing the mat with protection against overvoltage, overheating, short circuit and overload. Convenient and durable, it will be a great addition to your gaming collection!

## **Features**

- QI standard support
- Works with most QI-compatible gadgets
- 5V / 2A Wireless Charging Current
- Surface optimized for all types of mice
- Upper side: PU + Fiberglass, stitched frame