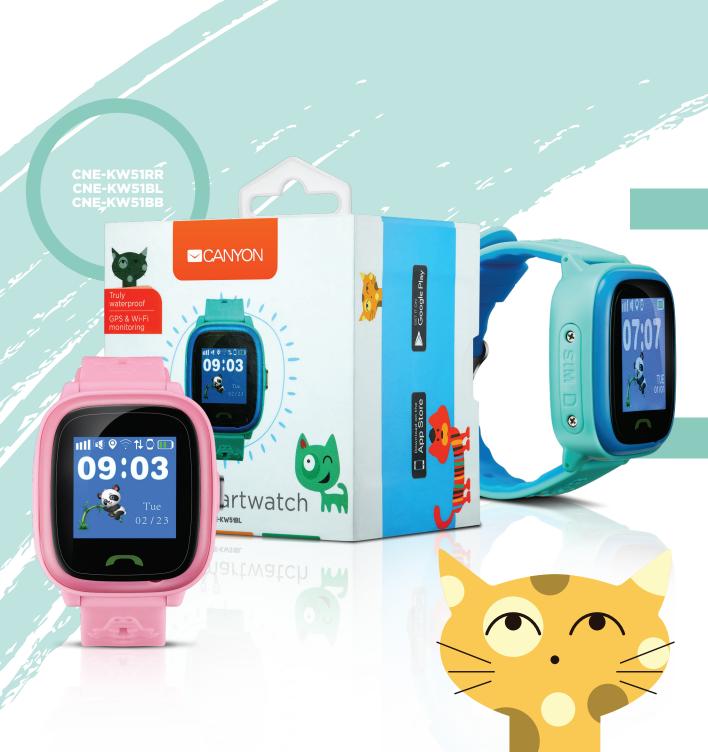

### Kids watch with improved tracking

All parents want to keep their children safe and to control their children while being away. This smartwatch is packed with important features like SOS button, location tracking, GPS, voice messenger, and two-way mobile calls. Water-resistance will keep the watch safe when kids are having fun. The interface is simple and would not distract a child during classes.

#### **Key Features**

- GPS, LBS and WPS
- Two-way phone calls
- SOS-button
- Voice messaging

- Remote monitoring
- Pedometer
- Water resistance IP68 (full protection)
- Hypoallergenic strap