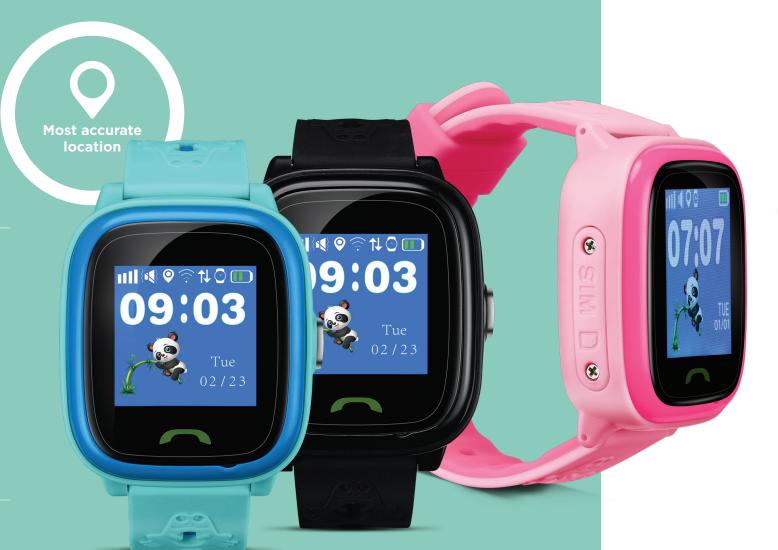

### Kids watch with improved tracking

All parents want to keep their children safe and to control their children while being away. This smartwatch is packed with important features like SOS button, location tracking, GPS, voice messenger, and two-way mobile calls. Water-resistance will keep the watch safe when kids are having fun. The interface is simple and would not distract a child during classes.

#### **Key Features**

- GPS, LBS and WPS
- Two-way phone calls
- SOS-button
- Voice messaging

- Remote monitoring
- Pedometer
- Water resistance IP68 (full protection)
- Hypoallergenic strap