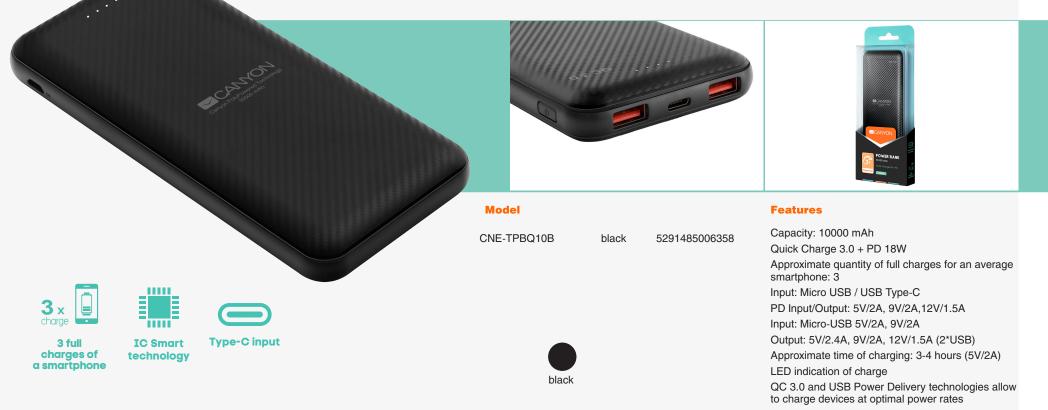

### **CNE-TPBQ10B**

## Li-Polymer Power Bank With Quick Charge Technology

# 10000 mAh

This power bank will charge your devices up to 3 times faster than average external charger. The sophisticated Quick Charge 3.0 technology provides the fastest charge and USB Power Delivery makes charging in the most optimized way by letting high levels of current to flow to the battery. No matter what cable you are using – you will get the fastest and safest charge ever possible.