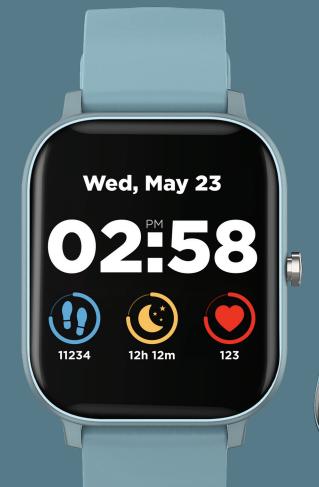

Wed, May 23

This stylish and lightweight smartwatch is a perfect tool to support you in your wellness journey. Its case and strap are created in soft pastel colors, reminiscent of wild forest berries, a healthy and tasty ingredient used in many dishes. Count the number of steps you take every day, track your sporting achievements, check your heart rate, and conveniently switch music tracks during your workouts. In addition to physical activity tracking, this watch will help you get weather forecasts and even take pictures with the remote camera control. The discreet and versatile design of this watch easily fits any outfit, whether it is sporty, casual, or formal. Changeable watch faces will help you to express your taste.

### **Key Feature**

- Full touch screen
- Durable metal watch case
- IP67 waterproof (short-term immersion in water for up to 1m deep)
- Touch control button
- Compatible with iOS and Android OS

- Weather information
- Optimization for the most popular sports
- Remote camera control
- Music control
- USB charger
- Up to 20 days of active work