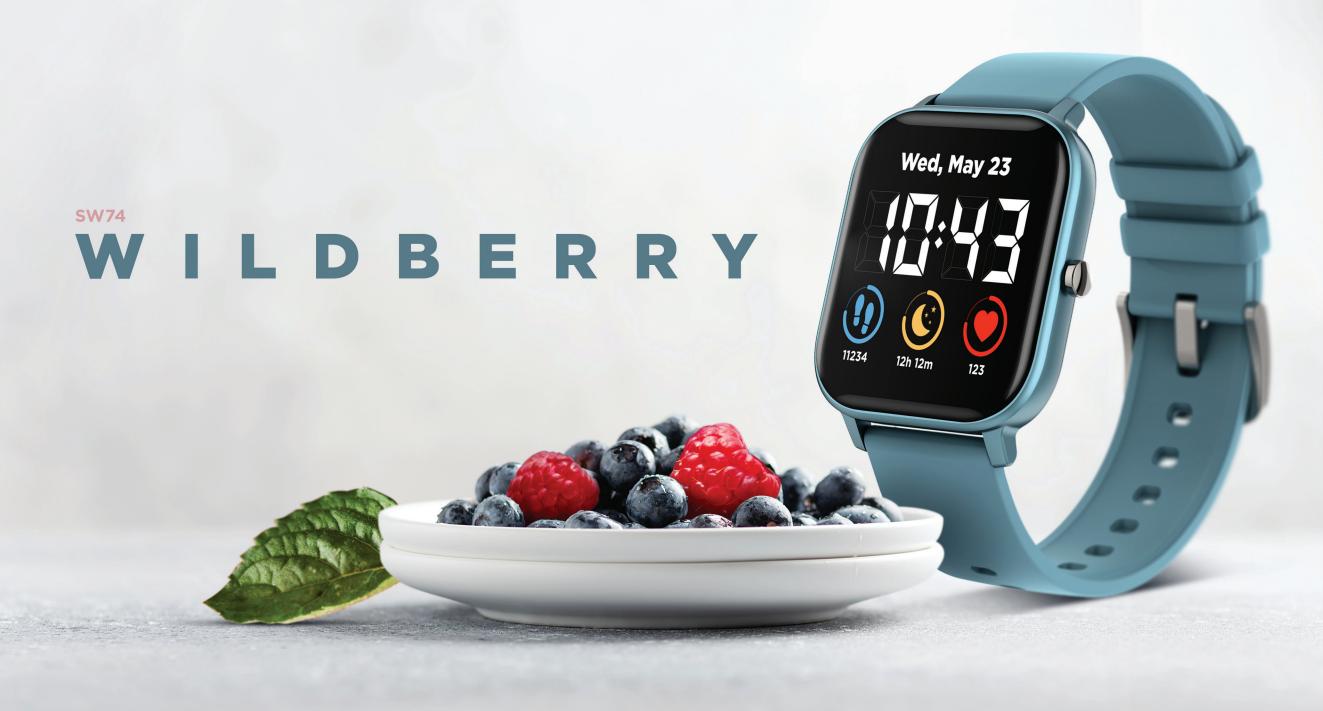

Wed, May 23

This stylish and lightweight smartwatch is a perfect tool to support you in your wellness journey. Its case and strap are created in soft pastel colors, reminiscent of wild forest berries, a healthy and tasty ingredient used in many dishes. Count the number of steps you take every day, track your sporting achievements, check your heart rate, and conveniently switch music tracks during your workouts. In addition to physical activity tracking, this watch will help you get weather forecasts and even take pictures with the remote camera control. The discreet and versatile design of this watch easily fits any outfit, whether it is sporty, casual, or formal. Changeable watch faces will help you to express your taste.

### **Key Feature**

- Full touch screen
- Durable metal watch case
- IP67 waterproof (short-term immersion in water for up to 1m deep)
- Touch control button
- Compatible with iOS and Android OS

- Weather information
- Optimization for the most popular sports
- Remote camera control
- Music control
- USB charger
- Up to 20 days of active work

#### CNS-SW74BL EAN: 5291485006648