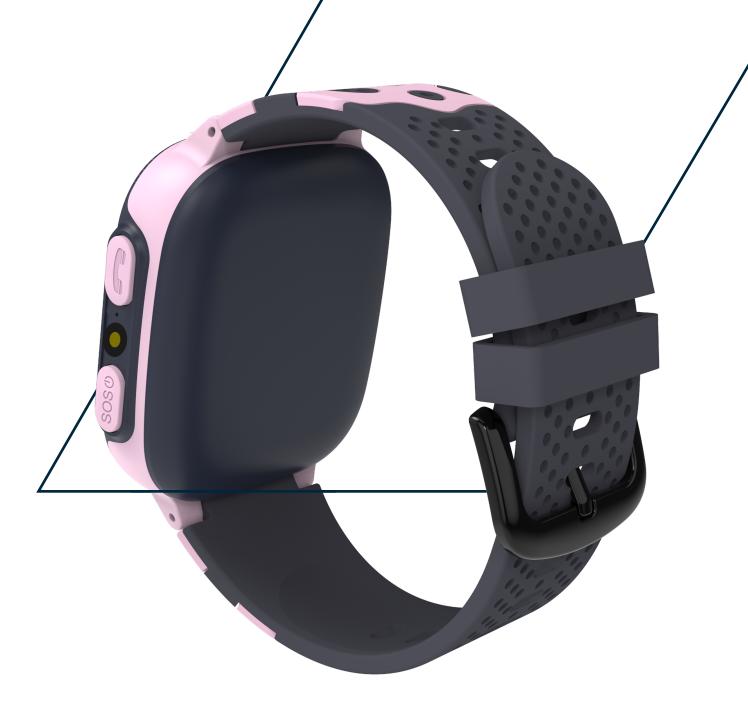

 $\bigcirc$ 

Safe area crossing notification Camera control

Stopwatch

SOS

SOS button

#### **Materials and dimensions**

Material: plastic housing, silicone strap

**Size**: 52.9 x 40.3 x 14.8 mm **Strap size:** 20 x 230 mm

Screen Size: 1.44"

Weight: 42 g