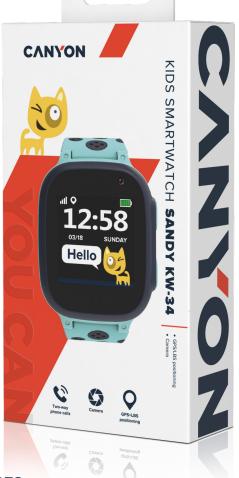

#### Sandy KW-34

## Kids Watch «Sandy» KW-34

This watch features all functions needed to watch after your child - location tracking, emergency calls, SOS button and more. Insert a 2G mobile SIM card into the watch, and start getting information about the exact location of your child on your smartphone using the Canyon Life app. Due to the GPS sensor, you can track your child's location with an accuracy of up to 5 meters. New algorithms will save battery power up to 4 days on a single charge. In addition, the watch is equipped with such important functions as the SOS button, two-way calls, silent calling, pedometer, camera, and a game. The best solution for your child's safety at school, during outdoor activities and walks!

EAN: 5291485008000 EAN: 5291485008017

- **GPS and LBS positioning**
- Two-way phone calls
- SOS button
- Location tracking for parents
- "Safe area" geofencing setting

- Pedometer
- High standards of data protection GDPR
- Alarm clock, flashlight, photo camera, game
- Compatible with iOS 10.0+, Android 5.0+