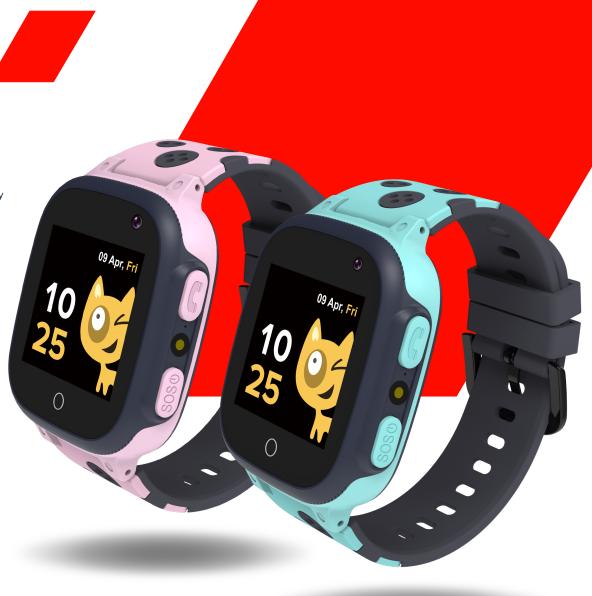

## Kids Watch «Sandy» KW-34

This watch features all functions needed to watch after your child - location tracking, emergency calls, SOS button and more. Insert a 2G mobile SIM card into the watch, and start getting information about the exact location of your child on your smartphone using the Canyon Life app. Due to the GPS sensor, you can track your child's location with an accuracy of up to 5 meters. New algorithms will save battery power up to 4 days on a single charge. In addition, the watch is equipped with such important functions as the SOS button, two-way calls, silent calling, pedometer, camera, and a game. The best solution for your child's safety at school, during outdoor activities and walks!

#### **Materials and dimensions**

Material: plastic housing, silicone strap

**Size**: 52.9 x 40.3 x 14.8 mm **Strap size:** 20 x 230 mm

Screen Size: 1.44"

Weight: 42 g