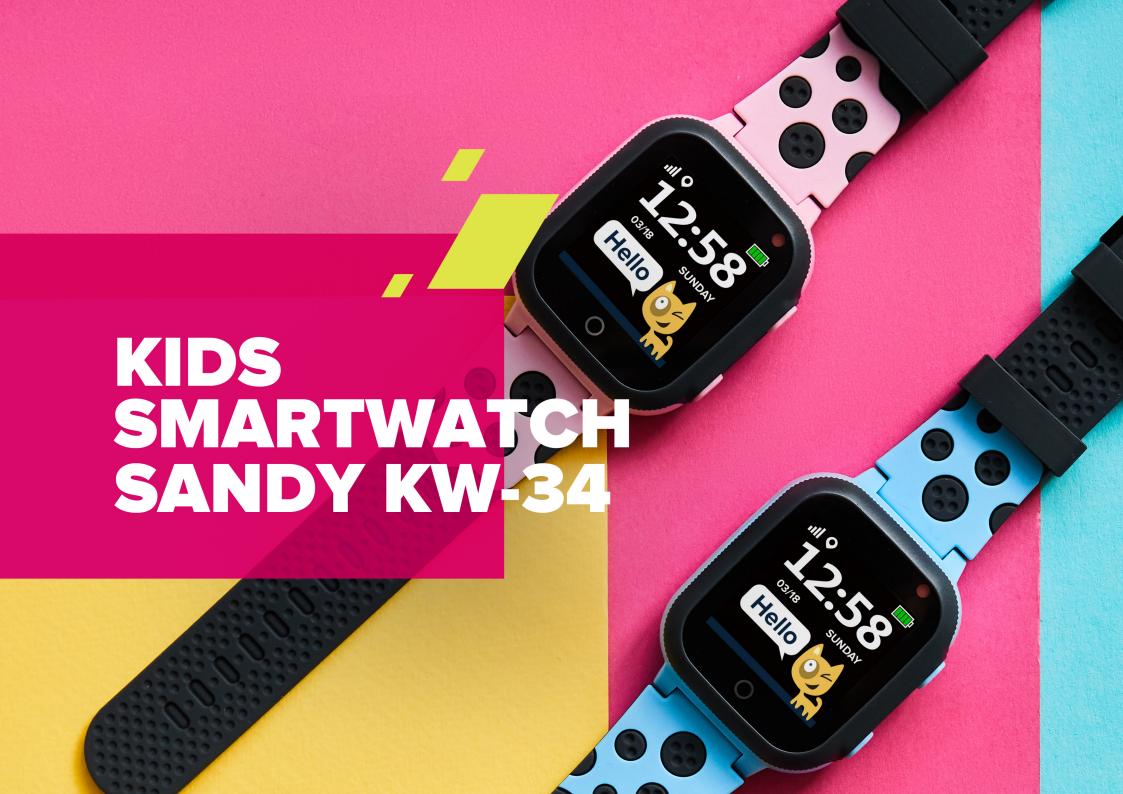

#### Sandy KW-34

## Kids Watch «Sandy» KW-34

This watch features all functions needed to watch after your child - location tracking, emergency calls, SOS button and more. Insert a 2G mobile SIM card into the watch, and start getting information about the exact location of your child on your smartphone using the Canyon Life app. Due to the GPS sensor, you can track your child's location with an accuracy of up to 5 meters. New algorithms will save battery power up to 4 days on a single charge. In addition, the watch is equipped with such important functions as the SOS button, two-way calls, silent calling, pedometer, camera, and a game. The best solution for your child's safety at school, during outdoor activities and walks!

EAN: 5291485008000 EAN: 5291485008017

- **GPS and LBS positioning**
- Two-way phone calls
- SOS button
- Location tracking for parents
- "Safe area" geofencing setting

- Pedometer
- High standards of data protection GDPR
- Alarm clock, flashlight, photo camera, game
- Compatible with iOS 10.0+, Android 5.0+