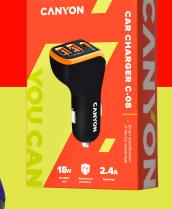

## **Car charger**

C-08

IC Smart technology

Short-circui protection

Overload protection

- Smart IC technology
- 2 USB-A ports, 5V/2.4A max.
- 1 USB Type-C port, PD 18W
- Input: 12-24V
- LED indication of charging

## MODEL

 CNE-CCA08BO
 black / orange
 5291485006624

 CNE-CCA08PU
 black / purple
 5291485006631

In addition to the two standard USB-A ports, this adapter is equipped with a USB-C port that supports Power Delivery technology. Now you can charge devices using a USB Type-C cable straight from the car socket as quickly and safely as possible. Smart IC technology helps to deliver the optimal power supply for each connected device. The charger is equipped with all kinds of protection, including protection against overvoltage and short circuits. You can use this adapter in cars that support both 12V and 24V electric network power.