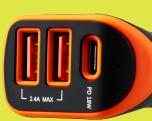

## **Car charger**

C-08

IC Smart technology

Short-circui protection

Overload protection

- Smart IC technology
- 2 USB-A ports, 5V/2.4A max.
- 1 USB Type-C port, PD 18W
- Input: 12-24V
- LED indication of charging

## MODEL

 CNE-CCA08BO
 black / orange
 5291485006624

 CNE-CCA08PU
 black / purple
 5291485006631

In addition to the two standard USB-A ports, this adapter is equipped with a USB-C port that supports Power Delivery technology. Now you can charge devices using a USB Type-C cable straight from the car socket as quickly and safely as possible. Smart IC technology helps to deliver the optimal power supply for each connected device. The charger is equipped with all kinds of protection, including protection against overvoltage and short circuits. You can use this adapter in cars that support both 12V and 24V electric network power.