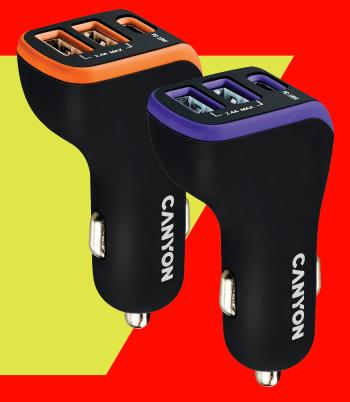

## MODEL

 CNE-CCA08BO
 black / orange
 5291485006624

 CNE-CCA08PU
 black / purple
 5291485006631

In addition to the two standard USB-A ports, this adapter is equipped with a USB-C port that supports Power Delivery technology. Now you can charge devices using a USB Type-C cable straight from the car socket as quickly and safely as possible. Smart IC technology helps to deliver the optimal power supply for each connected device. The charger is equipped with all kinds of protection, including protection against overvoltage and short circuits. You can use this adapter in cars that support both 12V and 24V electric network power.