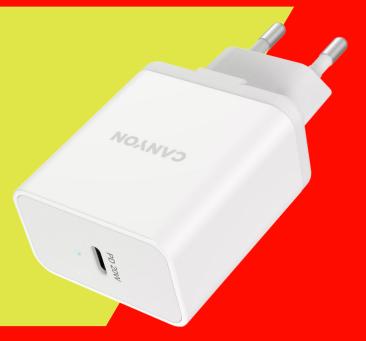

## **USB Type-C PD20W Wall Charger**

H-20

**20**w

PD fast charging

Charging port

- Input: AC100-240V
- Output: PD 20W
- Fast charging technology

- Automatic detection of power capability of a connected device
- All types of protection

**MODEL** 

CNE-CHA20W

white

5291485008208

This wall charger works well for any device with a USB Type-C cable. The maximum charging speed is achieved through Power Delivery technology and 20 watts of power. In addition, the adapter is equipped with built-in technology for automatic detection of a power capacity of a connected device, which ensures delivering an optimal current for a gadget you want to charge. A simple, convenient, and minimalistic wall charger!