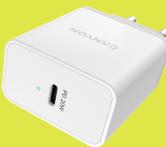

## **USB Type-C PD20W Wall Charger**

H-20

**20**w

PD fast charging

Charging port

- Input: AC100-240V
- Output: PD 20W
- Fast charging technology

- Automatic detection of power capability of a connected device
- All types of protection