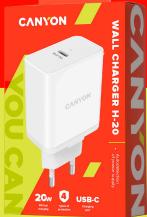

## **USB Type-C PD20W Wall Charger**

H-20

**20**w

PD fast charging

Charging port

- Input: AC100-240V
- Output: PD 20W
- Fast charging technology

- Automatic detection of power capability of a connected device
- All types of protection

**MODEL** 

CNE-CHA20W

white

5291485008208

This wall charger works well for any device with a USB Type-C cable. The maximum charging speed is achieved through Power Delivery technology and 20 watts of power. In addition, the adapter is equipped with built-in technology for automatic detection of a power capacity of a connected device, which ensures delivering an optimal current for a gadget you want to charge. A simple, convenient, and minimalistic wall charger!