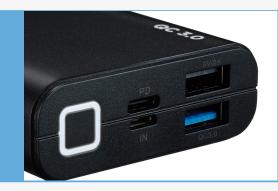

**CND-TPBQC10** 

Li-Polymer Power Bank With Quick Charge Technology

10000 mAh

This power bank will charge your devices up to 3 times faster than average external charger. The sophisticated Quick Charge 3.0 technology provides the fastest charge and USB Power Delivery makes charging in the most optimized way by letting high levels of current to flow to the battery. No matter what cable you are using – you will get the fastest and safest charge ever possible.

### **USB Power Delivery**

Created with an aim to set up a single USB fast charging standard, this technology communicates with the device and adjusts both power and current making charging faster and safer than ever. In order to use this technology your smartphone should be compatible with it.

## Quick Charge 3.0

This technology makes charging speed of a compatible device much faster comparing to average 5V charger. It increases maximum output power up to 18W during the whole process of charging.

#### **Features**

- Capacity: 10000 mAh
- Quick Charge 3.0 + PD
- Approximate quantity of full charges for an average smartphone: 4
- Micro USB Input: 5V/2A, 9V/2A
- PD Input/Output: 5V/2A, 9V/2A
- Output1: 5V/2A,
- Output2: 18W (QC3.0)
- Approximate time of charging: 7 hours
- LED indication of charge
- QC 3.0 and USB Power Delivery technologies allow to charge devices at optimal power rates