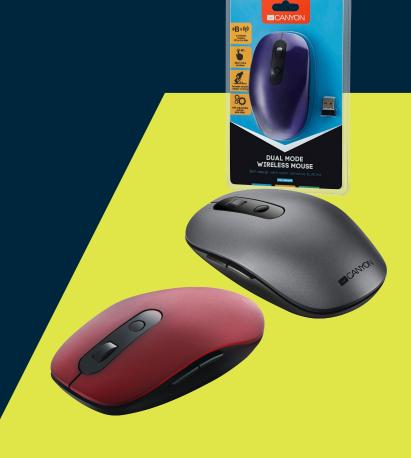

## **Dual mode** wireless mouse: bluetooth and USB

MW-9

BT or 2.4 GHz

1500 800 DPI adjustable

- Slim minimalistic design
- 2 connection modes: USB 2.4 GHz / Bluetooth
- 6 durable silent buttons
- Sensor resolution: 800/1000/1200/1500 DPI
- · Buttons handle 3 million clicks
- Original metallic color with dual coating technology
- Batteries included: 1 pcs, AA type

This minimalistic mouse will bring comfortable experience to your daily work due to its compact size, reliable rubberized coating, and 6 silent durable buttons. Power saving technology will make you forget about discharging battery. The mouse works in two modes - bluetooth and 2.4 GHz, so if you forgot the USB receiver, or just want to free up your USB port, you can use Bluetooth connection. It not only feels good, but it also looks amazing with its original metallic colour, applied by 2 times coating technology. Focus on the most important things, and let Canyon mouse become a reliable assistant in any working situation!

## MODEL

CNS-CMSW09V royal purple 5291485005726 CNS-CMSW09R space cherry 5291485005733 CNS-CMSW09DG graphite 5291485007478

• New generation of rubberized coating