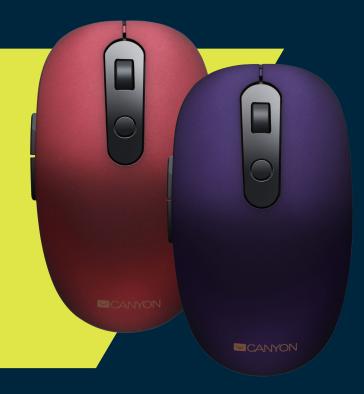

This minimalistic mouse will bring comfortable experience to your daily work due to its compact size, reliable rubberized coating, and 6 silent durable buttons. Power saving technology will make you forget about discharging battery. The mouse works in two modes - bluetooth and 2.4 GHz, so if you forgot the USB receiver, or just want to free up your USB port, you can use Bluetooth connection. It not only feels good, but it also looks amazing with its original metallic colour, applied by 2 times coating technology. Focus on the most important things, and let Canyon mouse become a reliable assistant in any working situation!

## MODEL

CNS-CMSW09V royal purple 5291485005726 CNS-CMSW09R space cherry 5291485005733 CNS-CMSW09DG graphite 5291485007478

• New generation of rubberized coating