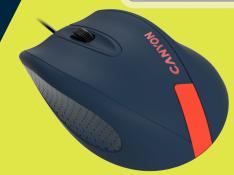

## **Wired mouse**

M - 11

1000

3 Button

- Optical sensor with 1000 DPI resolution
- Rubberized cover for comfortable use
- Low friction base

## MODEL

 CNE-CMS11BR
 navy / red
 5291485008086

 CNE-CMS11DG
 graphite / red
 5291485008093

 CNE-CMS11BY
 navy / lime
 5291485008109

- Button lifespan: 3 million clicks
- Ergonomic shape

This mouse is designed for comfortable usage in the right hand. Its low-friction base glides smoothly on most of the surfaces. The ergonomic design of the mouse body ensures long lasting working sessions with minimal finger and wrist fatigue. The rubberized surface is pleasant to the touch, and 3 buttons make a soft sound while clicking. Each button can withstand around 3 million clicks. The mouse has a modern standard sensor with a resolution of 1000 DPI. A perfect accessory for your PC or laptop.