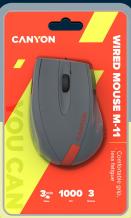

## **Wired mouse**

M - 11

1000

3 Button

- Optical sensor with 1000 DPI resolution
- Rubberized cover for comfortable use
- Low friction base

## MODEL

 CNE-CMS11BR
 navy / red
 5291485008086

 CNE-CMS11DG
 graphite / red
 5291485008093

 CNE-CMS11BY
 navy / lime
 5291485008109

- Button lifespan: 3 million clicks
- Ergonomic shape

This mouse is designed for comfortable usage in the right hand. Its low-friction base glides smoothly on most of the surfaces. The ergonomic design of the mouse body ensures long lasting working sessions with minimal finger and wrist fatigue. The rubberized surface is pleasant to the touch, and 3 buttons make a soft sound while clicking. Each button can withstand around 3 million clicks. The mouse has a modern standard sensor with a resolution of 1000 DPI. A perfect accessory for your PC or laptop.