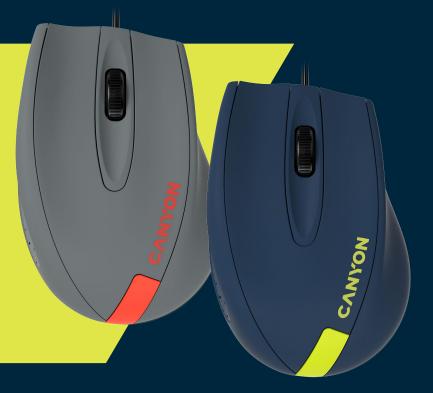

## **Wired mouse**

M - 11

1000

3 Button

- Optical sensor with 1000 DPI resolution
- Rubberized cover for comfortable use
- Low friction base

## MODEL

 CNE-CMS11BR
 navy / red
 5291485008086

 CNE-CMS11DG
 graphite / red
 5291485008093

 CNE-CMS11BY
 navy / lime
 5291485008109

- Button lifespan: 3 million clicks
- Ergonomic shape

This mouse is designed for comfortable usage in the right hand. Its low-friction base glides smoothly on most of the surfaces. The ergonomic design of the mouse body ensures long lasting working sessions with minimal finger and wrist fatigue. The rubberized surface is pleasant to the touch, and 3 buttons make a soft sound while clicking. Each button can withstand around 3 million clicks. The mouse has a modern standard sensor with a resolution of 1000 DPI. A perfect accessory for your PC or laptop.