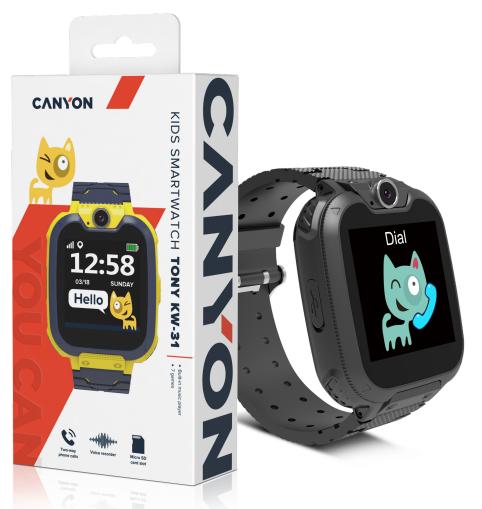

#### Tony KW-31

# Kids Watch «Tony» KW-31

Tony KW-31 watch by Canyon is a small and simple GSM phone designed as a watch. Insert a 2G GSM SIM card into the watch and your child will be able to call and pick up calls using this little gadget. A video camera and a voice recorder allow a child to make photos and record voice messages about studies or leisure. The MicroSD card slot allows playing music or audiobooks through the speaker. 7 educational games, as well as a calculator, alarm clock, calendar, stopwatch, will make a useful addition. A simple and convenient gadget that is hard to break or lose!

Two-way

phone calls

Voice recorde

Micro SD card slot

CNE-KW31RR CNE-KW31YB CNE-KW31BB

Violet Pink Yellow Gray Gray EAN: 5291485007966 EAN: 5291485007973 EAN: 5291485007980

### **KEY FEATURES**

- Easy to use
- Doesn't require a smartphone
- Supports microSD card up to 32 gigabytes
- GSM phone communication of 2G standard
- Built-in music player and voice recorder

- 0.3-megapixel camera
- Calculator, alarm clock, calendar, stopwatch
- 7 educational games
- Child-friendly interface and design