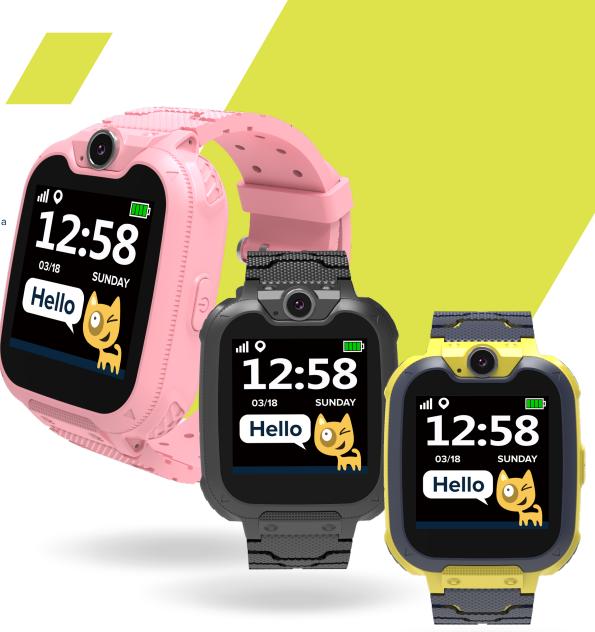

# Kids Watch «Tony» KW-31

Tony KW-31 watch by Canyon is a small and simple GSM phone designed as a watch. Insert a 2G GSM SIM card into the watch and your child will be able to call and pick up calls using this little gadget. A video camera and a voice recorder allow a child to make photos and record voice messages about studies or leisure. The MicroSD card slot allows playing music or audiobooks through the speaker. 7 educational games, as well as a calculator, alarm clock, calendar, stopwatch, will make a useful addition. A simple and convenient gadget that is hard to break or lose!

Two-way

phone calls

Voice recorde

Micro SD card slot

CNE-KW31RR CNE-KW31YB CNE-KW31BB

Violet Pink Yellow Gray Gray EAN: 5291485007966 EAN: 5291485007973 EAN: 5291485007980